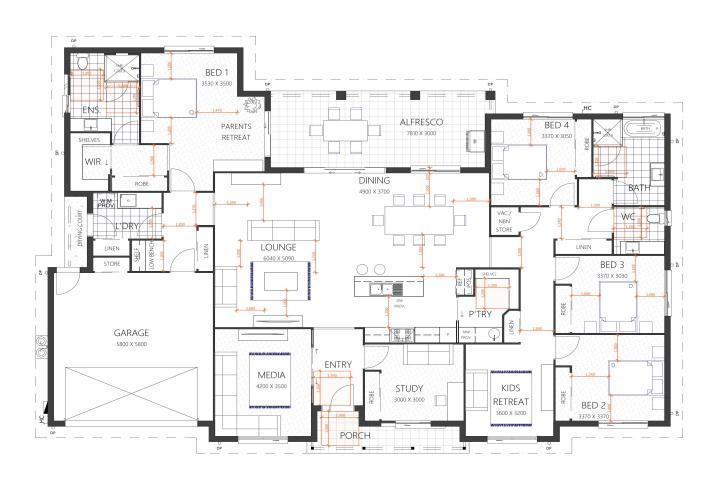

# **OXLEY 309**

HOUSE SIZE (W x D): 23.58m x 16.35m SUITABLE FOR BLOCK SIZES: MIN LOT WIDTH: 26.58m MIN LOT DEPTH: 23.85m

LIVEABILITY PLAN WITH THE TRADITIONAL FAÇADE

| ROOM SIZES     |              |          |              | SPECIFICATIONS |                     |        | KEY DIFFERENCES:                                     |
|----------------|--------------|----------|--------------|----------------|---------------------|--------|------------------------------------------------------|
| Master Bedroom | 3.53 x 3.5m  | Family   | 6.04 x 5.09m | Living         | 239.8m <sup>2</sup> | 25.8sq | 920mm entry + 870mm internal doors throughout        |
| Bedroom 2      | 3.37 x 3.37m | Dining   | 4.9 x 3.7m   | Porch          | 6.7m²               | 0.8sq  | 1200mm hallways                                      |
| Bedroom 3      | 3.37 x 3.03m | Study    | 3.0 x 3.0m   | Alfresco       | 23.7m <sup>2</sup>  | 2.5sq  | Increased clear space in bathrooms & WC              |
| Bedroom 4      | 3.37 x 3.05m | Alfresco | 7.81 x 3.0m  | Garage         | 37.3m <sup>2</sup>  | 4.0sq  | Bigger bedrooms (for 1000mm pathway)                 |
| Media Room     | 4.2 x 3.5m   | Garage   | 5.8 x 5.8m   | Total          | 309.8m <sup>2</sup> | 33.3sq | Reinforcement for future handrails in bathrooms & WC |