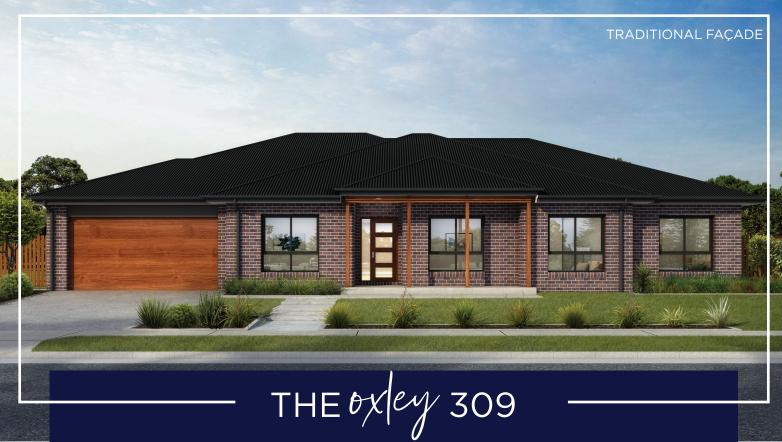

Rediscover that feeling of home.

This design features a traditional Australian verandah, providing wonderful street appeal from the moment you arrive. Entering the home you'll find a generous entryway that captures the vista right through to the backyard. This home boasts 4 bedrooms, a study, kids retreat, media room and large open plan living space, providing multiple spaces throughout the home for everyone to have their own sanctuary to retreat to.

# **OXLEY 309**

HOUSE SIZE (W x D): 23.58m x 16.35m SUITABLE FOR BLOCK SIZES: MIN LOT WIDTH: 26.58m MIN LOT DEPTH: 23.85m

LIVEABILITY PLAN WITH THE TRADITIONAL FAÇADE

| ROOM SIZES     |              |          |              | SPECIFICATIONS |                     |        | KEY DIFFERENCES:                                     |
|----------------|--------------|----------|--------------|----------------|---------------------|--------|------------------------------------------------------|
| Master Bedroom | 3.53 x 3.5m  | Family   | 6.04 x 5.09m | Living         | 239.8m <sup>2</sup> | 25.8sq | 920mm entry + 870mm internal doors throughout        |
| Bedroom 2      | 3.37 x 3.37m | Dining   | 4.9 x 3.7m   | Porch          | 6.7m²               | 0.8sq  | 1200mm hallways                                      |
| Bedroom 3      | 3.37 x 3.03m | Study    | 3.0 x 3.0m   | Alfresco       | 23.7m <sup>2</sup>  | 2.5sq  | Increased clear space in bathrooms & WC              |
| Bedroom 4      | 3.37 x 3.05m | Alfresco | 7.81 x 3.0m  | Garage         | 37.3m <sup>2</sup>  | 4.0sq  | Bigger bedrooms (for 1000mm pathway)                 |
| Media Room     | 4.2 x 3.5m   | Garage   | 5.8 x 5.8m   | Total          | 309.8m <sup>2</sup> | 33.3sq | Reinforcement for future handrails in bathrooms & WC |