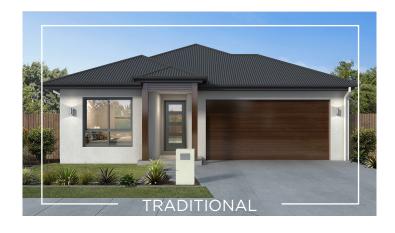

## **FAÇADE OPTIONS**

## SANTEL 154

HOUSE SIZE (W x D): 10.580m x 18.55m SUITABLE FOR BLOCK SIZES: MIN LOT WIDTH: 12.330m MIN LOT DEPTH: 26.050m

STANDARD FLOOR PLAN WITH THE TRADITIONAL FAÇADE

| ROOM SIZES     |             |        |              | SPECIFICATIONS |                     |        | DESIGN OPTIONS           |
|----------------|-------------|--------|--------------|----------------|---------------------|--------|--------------------------|
| Master Bedroom | 3.05 x 3.0m | Lounge | 2.84 x 2.65m | Living         | 107.0m²             | 11.5sq | Standard Floor Plan      |
| Bedroom 2      | 3.0 x 2.8m  | Dining | 5.0 x 2.88m  | Porch          | 4.1m²               | 0.4sq  | • Two-Way Bath           |
| Bedroom 3      | 3.0 x 2.8m  | Patio  | 2.84 x 2.35m | Patio          | 6.7m²               | 0.7sq  | • 3 Bedrooms with Rumpus |
| Bedroom 4      | 3.3 x 2.55m | Garage | 5.7 x 5.7m   | Garage         | 36.3m²              | 4.0sq  | Expanded Open Living     |
|                |             |        |              | Total          | 154.1m <sup>2</sup> | 16.6sq | Bed 2 & Bath Swap        |