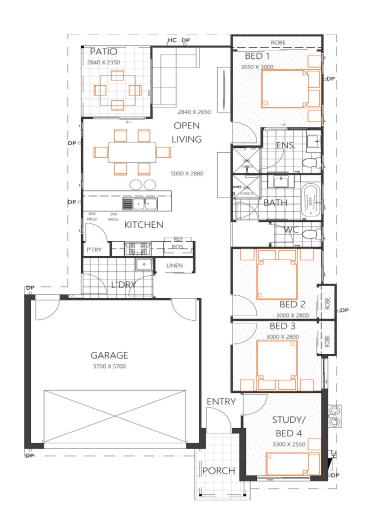

## SANTEL 154

HOUSE SIZE (W x D): 10.580m x 18.55m SUITABLE FOR BLOCK SIZES: MIN LOT WIDTH: 12.330m MIN LOT DEPTH: 26.050m

STANDARD FLOOR PLAN WITH THE TRADITIONAL FAÇADE

| ROOM SIZES     |             |        |              | SPECIFICATIONS |                     |        | DESIGN OPTIONS           |
|----------------|-------------|--------|--------------|----------------|---------------------|--------|--------------------------|
| Master Bedroom | 3.05 x 3.0m | Lounge | 2.84 x 2.65m | Living         | 107.0m²             | 11.5sq | Standard Floor Plan      |
| Bedroom 2      | 3.0 x 2.8m  | Dining | 5.0 x 2.88m  | Porch          | 4.1m²               | 0.4sq  | • Two-Way Bath           |
| Bedroom 3      | 3.0 x 2.8m  | Patio  | 2.84 x 2.35m | Patio          | 6.7m²               | 0.7sq  | • 3 Bedrooms with Rumpus |
| Bedroom 4      | 3.3 x 2.55m | Garage | 5.7 x 5.7m   | Garage         | 36.3m²              | 4.0sq  | Expanded Open Living     |
|                |             |        |              | Total          | 154.1m <sup>2</sup> | 16.6sq | Bed 2 & Bath Swap        |