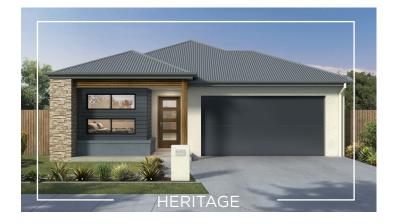

## **FAÇADE OPTIONS**

## SANTEL 154

HOUSE SIZE (W x D): 10.580m x 18.55m SUITABLE FOR BLOCK SIZES: MIN LOT WIDTH: 12.330m MIN LOT DEPTH: 26.050m

STANDARD FLOOR PLAN WITH THE TRADITIONAL FAÇADE

| ROOM SIZES     |             |        |              | SPECIFICATIONS |                     |        | DESIGN OPTIONS           |
|----------------|-------------|--------|--------------|----------------|---------------------|--------|--------------------------|
| Master Bedroom | 3.05 x 3.0m | Lounge | 2.84 x 2.65m | Living         | 107.0m²             | 11.5sq | Standard Floor Plan      |
| Bedroom 2      | 3.0 x 2.8m  | Dining | 5.0 x 2.88m  | Porch          | 4.1m²               | 0.4sq  | • Two-Way Bath           |
| Bedroom 3      | 3.0 x 2.8m  | Patio  | 2.84 x 2.35m | Patio          | 6.7m²               | 0.7sq  | • 3 Bedrooms with Rumpus |
| Bedroom 4      | 3.3 x 2.55m | Garage | 5.7 x 5.7m   | Garage         | 36.3m²              | 4.0sq  | Expanded Open Living     |
|                |             |        |              | Total          | 154.1m <sup>2</sup> | 16.6sq | Bed 2 & Bath Swap        |