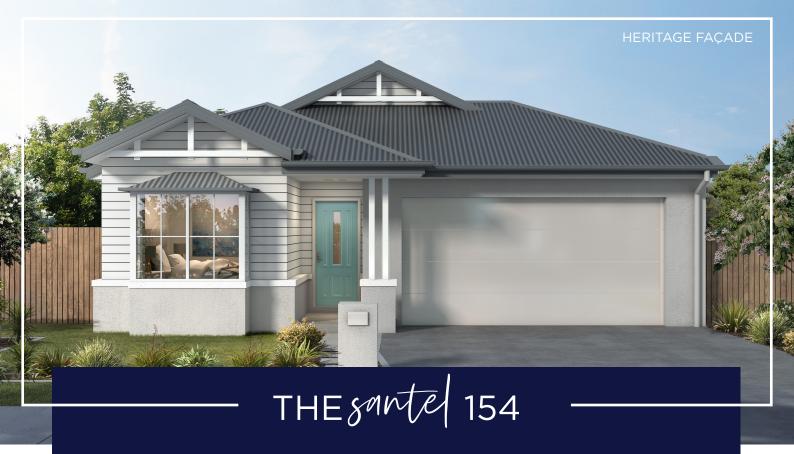

Our brilliantly designed compact family home.

This entry-level design is a great option for those looking to get into the market or to downsize. Perfectly sized to fit a smaller lot without compromising on a quality standard of living, this home features 4 bedrooms, 2 bathrooms, internal laundry and a double car garage. The kitchen is the central hub of the home with a long island bench and spacious pantry. The open living space is situated towards the rear of the home and even opens up to the patio—making it a true extension of your living room. If you're looking for a home that delivers it all within a tidy budget, the Santel is could be the home for you!

## SANTEL 154

HOUSE SIZE (W x D): 10.580m x 18.55m SUITABLE FOR BLOCK SIZES: MIN LOT WIDTH: 12.330m MIN LOT DEPTH: 26.050m

STANDARD FLOOR PLAN WITH THE TRADITIONAL FAÇADE

| ROOM SIZES     |             |        |              | SPECIFICATIONS |                     |        | DESIGN OPTIONS           |
|----------------|-------------|--------|--------------|----------------|---------------------|--------|--------------------------|
| Master Bedroom | 3.05 x 3.0m | Lounge | 2.84 x 2.65m | Living         | 107.0m²             | 11.5sq | Standard Floor Plan      |
| Bedroom 2      | 3.0 x 2.8m  | Dining | 5.0 x 2.88m  | Porch          | 4.1m²               | 0.4sq  | • Two-Way Bath           |
| Bedroom 3      | 3.0 x 2.8m  | Patio  | 2.84 x 2.35m | Patio          | 6.7m²               | 0.7sq  | • 3 Bedrooms with Rumpus |
| Bedroom 4      | 3.3 x 2.55m | Garage | 5.7 x 5.7m   | Garage         | 36.3m²              | 4.0sq  | Expanded Open Living     |
|                |             |        |              | Total          | 154.1m <sup>2</sup> | 16.6sq | Bed 2 & Bath Swap        |