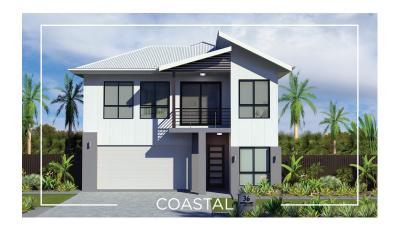

Our Premier Double Storey Design.

Take in the views (and a little bit of luxury) from the deck on our Carrington 296. As you enter the home, you'll find a study, two bedrooms, bathroom, laundry and rumpus that opens out to a large patio. Upstairs, you'll enter an exquisite Master Suite that features it's own balcony, ensuite with his and her sinks and huge walk-in-robe. There's even space to relax with your morning coffee. Towards the rear of level one is another bedroom and bathroom that leads to a spacious open living room, kitchen with large island bench and walk-in pantry. Prefer your living downstairs? We have a design option to suit, making this home the perfect solution for all lifestyles.

## **FAÇADE OPTIONS**







## THE

## **CARRINGTON 296**

HOUSE SIZE (W x D): 10.78m x 18.71m SUITABLE FOR BLOCK SIZES: MIN LOT WIDTH: 13.78m

MIN LOT WIDTH: 13.78m MIN LOT DEPTH: 26.21m









STANDARD FLOOR PLAN WITH THE TRADITIONAL FAÇADE





**GROUND FLOOR** 

FIRST FLOOR

| ROOM SIZES     |              |             |              | SPECIFICATIONS |                     |        |
|----------------|--------------|-------------|--------------|----------------|---------------------|--------|
| Master Bedroom | 4.0 x 3.09m  | Open Living | 7.23 x 4.71m | Total Living   | 212.8m²             | 12.9sq |
| Bedroom 2      | 3.11 x 3.0m  | Rumpus      | 4.71 x 3.5m  | Patio          | 20.1 m²             | 2.2sq  |
| Bedroom 3      | 3.0 x 3.0m   | Patio       | 3.18 x 3.09m | Deck           | 20.1m²