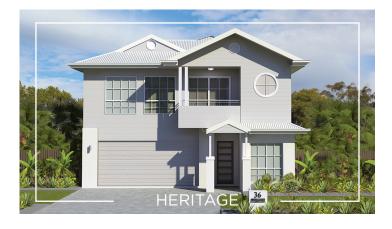

Our Premier Double Storey Design.

Take in the views (and a little bit of luxury) from the deck on our Carrington 296. As you enter the home, you'll find a study, two bedrooms, bathroom, laundry and rumpus that opens out to a large patio. Upstairs, you'll enter an exquisite Master Suite that features it's own balcony, ensuite with his and her sinks and huge walk-in-robe. There's even space to relax with your morning coffee. Towards the rear of level one is another bedroom and bathroom that leads to a spacious open living room, kitchen with large island bench and walk-in pantry. Prefer your living downstairs? We have a design option to suit, making this home the perfect solution for all lifestyles.

## **FAÇADE OPTIONS**







## THE

## **CARRINGTON 296**

HOUSE SIZE (W x D): 10.78m x 18.71m SUITABLE FOR BLOCK SIZES: MIN LOT WIDTH: 13.78m

MIN LOT WIDTH: 13.78m MIN LOT DEPTH: 26.21m









STANDARD FLOOR PLAN WITH THE TRADITIONAL FAÇADE





**GROUND FLOOR** 

FIRST FLOOR

| ROOM SIZES     |              |             |              | SPECIFICATIONS |                     |        |
|----------------|--------------|-------------|--------------|----------------|---------------------|--------|
| Master Bedroom | 4.0 x 3.09m  | Open Living | 7.23 x 4.71m | Total Living   | 212.8m²             | 12.9sq |
| Bedroom 2      | 3.11 x 3.0m  | Rumpus      | 4.71 x 3.5m  | Patio          | 20.1 m²             | 2.2sq  |
| Bedroom 3      | 3.0 x 3.0m   | Patio       | 3.18 x 3.09m | Deck           | 20.1m²