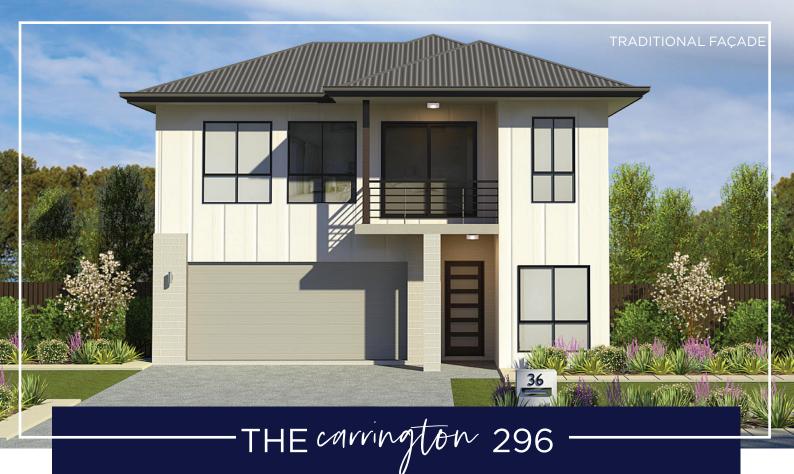

Our Premier Double Storey Design.

Take in the views (and a little bit of luxury) from the deck on our Carrington 296. As you enter the home, you'll find a study, two bedrooms, bathroom, laundry and rumpus that opens out to a large patio. Upstairs, you'll enter an exquisite Master Suite that features it's own balcony, ensuite with his and her sinks and huge walk-in-robe. There's even space to relax with your morning coffee. Towards the rear of level one is another bedroom and bathroom that leads to a spacious open living room, kitchen with large island bench and walk-in pantry. Prefer your living downstairs? We have a design option to suit, making this home the perfect solution for all lifestyles.

## THE

## **CARRINGTON 296**

HOUSE SIZE (W x D): 10.78m x 18.71m SUITABLE FOR BLOCK SIZES: MIN LOT WIDTH: 13.78m

MIN LOT WIDTH: 13.78m MIN LOT DEPTH: 26.21m

STANDARD FLOOR PLAN WITH THE TRADITIONAL FAÇADE

**GROUND FLOOR** 