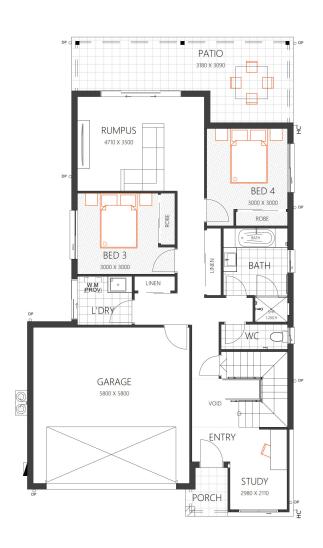

Our Premier Double Storey Design.

Take in the views (and a little bit of luxury) from the deck on our Carrington 296. As you enter the home, you'll find a study, two bedrooms, bathroom, laundry and rumpus that opens out to a large patio. Upstairs, you'll enter an exquisite Master Suite that features it's own balcony, ensuite with his and her sinks and huge walk-in-robe. There's even space to relax with your morning coffee. Towards the rear of level one is another bedroom and bathroom that leads to a spacious open living room, kitchen with large island bench and walk-in pantry. Prefer your living downstairs? We have a design option to suit, making this home the perfect solution for all lifestyles.

## **CARRINGTON 296**

HOUSE SIZE (W x D): 10.78m x 18.71m SUITABLE FOR BLOCK SIZES: MIN LOT WIDTH: 13.78m

MIN LOT WIDTH: 13.78m MIN LOT DEPTH: 26.21m

STANDARD FLOOR PLAN WITH THE TRADITIONAL FAÇADE

**GROUND FLOOR** 

FIRST FLOOR

| ROOM SIZES     |              |             |              | SPECIFICATIONS |                     |        |
|----------------|--------------|-------------|--------------|----------------|---------------------|--------|
| Master Bedroom | 4.0 x 3.09m  | Open Living | 7.23 x 4.71m | Total Living   | 212.8m²             | 12.9sq |
| Bedroom 2      | 3.11 x 3.0m  | Rumpus      | 4.71 x 3.5m  | Patio          | 20.1 m²             | 2.2sq  |
| Bedroom 3      | 3.0 x 3.0m   | Patio       | 3.18 x 3.09m | Deck           | 20.1m²              | 2.2sq  |
| Bedroom 4      | 3.0 x 3.0m   | Deck        | 3.18 x 3.09m | Garage         | 38.3m²              | 4.1sq  |
| Study          | 2.98 x 2.11m | Garage      | 5.8 x 5.8m   | Total          | 296.6m <sup>2</sup> | 31.9sq |
|                |              |             |              |                |                     |        |