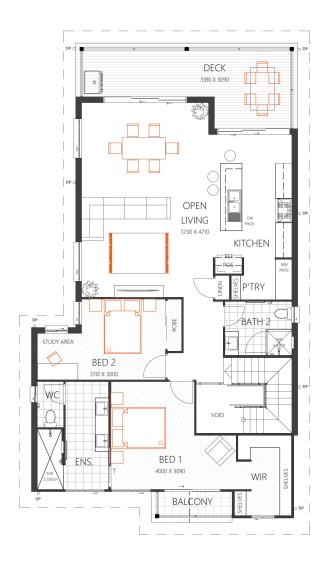

Our Premier Double Storey Design.

Take in the views (and a little bit of luxury) from the deck on our Carrington 296. As you enter the home, you'll find a study, two bedrooms, bathroom, laundry and rumpus that opens out to a large patio. Upstairs, you'll enter an exquisite Master Suite that features it's own balcony, ensuite with his and her sinks and huge walk-in-robe. There's even space to relax with your morning coffee. Towards the rear of level one is another bedroom and bathroom that leads to a spacious open living room, kitchen with large island bench and walk-in pantry. Prefer your living downstairs? We have a design option to suit, making this home the perfect solution for all lifestyles.

FIRST FLOOR

| ROOM SIZES     |              |             |              | SPECIFICATIONS |                     |        |
|----------------|--------------|-------------|--------------|----------------|---------------------|--------|
| Master Bedroom | 4.0 x 3.09m  | Open Living | 7.23 x 4.71m | Total Living   | 212.8m²             | 12.9sq |
| Bedroom 2      | 3.11 x 3.0m  | Rumpus      | 4.71 x 3.5m  | Patio          | 20.1 m²             | 2.2sq  |
| Bedroom 3      | 3.0 x 3.0m   | Patio       | 3.18 x 3.09m | Deck           | 20.1m²              | 2.2sq  |
| Bedroom 4      | 3.0 x 3.0m   | Deck        | 3.18 x 3.09m | Garage         | 38.3m²              | 4.1sq  |
| Study          | 2.98 x 2.11m | Garage      | 5.8 x 5.8m   | Total          | 296.6m <sup>2</sup> | 31.9sq |
|                |              |             |              |                |                     |        |