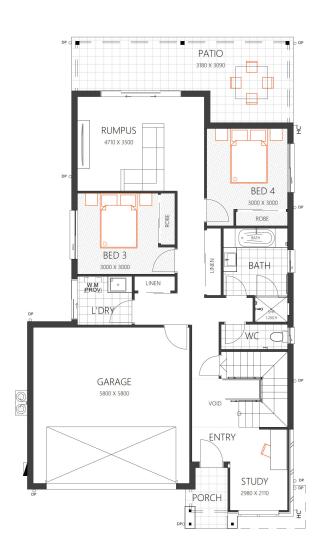

## THE

## **CARRINGTON 296**

HOUSE SIZE (W x D): 10.78m x 18.71m SUITABLE FOR BLOCK SIZES: MIN LOT WIDTH: 13.78m

MIN LOT WIDTH: 13.78m MIN LOT DEPTH: 26.21m

STANDARD FLOOR PLAN WITH THE HERITAGE FAÇADE

**GROUND FLOOR** 

FIRST FLOOR

| ROOM SIZES   |                                         |                                                           | SPECIFICATIONS                                                                                  |                                                                                                                                                                     |                                                                                                                                                                                                  |
|--------------|-----------------------------------------|-----------------------------------------------------------|-------------------------------------------------------------------------------------------------|---------------------------------------------------------------------------------------------------------------------------------------------------------------------|--------------------------------------------------------------------------------------------------------------------------------------------------------------------------------------------------|
| 4.0 x 3.09m  | Open Living                             | 7.23 x 4.71m                                              | Total Living                                                                                    | 212.8m²                                                                                                                                                             | 12.9sq                                                                                                                                                                                           |
| 3.11 x 3.0m  | Rumpus                                  | 4.71 x 3.5m                                               | Patio                                                                                           | 20.1 m²                                                                                                                                                             | 2.2sq                                                                                                                                                                                            |
| 3.0 x 3.0m   | Patio                                   | 3.18 x 3.09m                                              | Deck                                                                                            | 20.1m²                                                                                                                                                              | 2.2sq                                                                                                                                                                                            |
| 3.0 x 3.0m   | Deck                                    | 3.18 x 3.09m                                              | Garage                                                                                          | 38.3m²                                                                                                                                                              | 4.1sq                                                                                                                                                                                            |
| 2.98 x 2.11m | Garage                                  | 5.8 x 5.8m                                                | Total                                                                                           | 296.6m²                                                                                                                                                             | 31.9sq                                                                                                                                                                                           |
|              | 3.11 x 3.0m<br>3.0 x 3.0m<br>3.0 x 3.0m | 3.11 x 3.0m Rumpus<br>3.0 x 3.0m Patio<br>3.0 x 3.0m Deck | 3.11 x 3.0m Rumpus 4.71 x 3.5m<br>3.0 x 3.0m Patio 3.18 x 3.09m<br>3.0 x 3.0m Deck 3.18 x 3.09m | 4.0 x 3.09m Open Living 7.23 x 4.71m Total Living   3.11 x 3.0m Rumpus 4.71 x 3.5m Patio   3.0 x 3.0m Patio 3.18 x 3.09m Deck   3.0 x 3.0m Deck 3.18 x 3.09m Garage | 4.0 x 3.09m Open Living 7.23 x 4.71m Total Living 212.8m²   3.11 x 3.0m Rumpus 4.71 x 3.5m Patio 20.1m²   3.0 x 3.0m Patio 3.18 x 3.09m Deck 20.1m²   3.0 x 3.0m Deck 3.18 x 3.09m Garage 38.3m² |