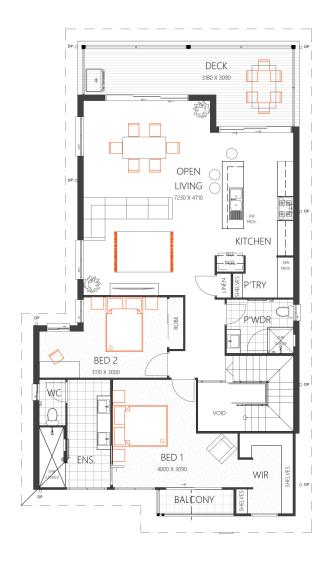

FIRST FLOOR

| ROOM SIZES   |                                         |                                                           | SPECIFICATIONS                                                                                  |                                                                                                                                                                     |                                                                                                                                                                                                  |
|--------------|-----------------------------------------|-----------------------------------------------------------|-------------------------------------------------------------------------------------------------|---------------------------------------------------------------------------------------------------------------------------------------------------------------------|--------------------------------------------------------------------------------------------------------------------------------------------------------------------------------------------------|
| 4.0 x 3.09m  | Open Living                             | 7.23 x 4.71m                                              | Total Living                                                                                    | 212.8m²                                                                                                                                                             | 12.9sq                                                                                                                                                                                           |
| 3.11 x 3.0m  | Rumpus                                  | 4.71 x 3.5m                                               | Patio                                                                                           | 20.1 m²                                                                                                                                                             | 2.2sq                                                                                                                                                                                            |
| 3.0 x 3.0m   | Patio                                   | 3.18 x 3.09m                                              | Deck                                                                                            | 20.1m²                                                                                                                                                              | 2.2sq                                                                                                                                                                                            |
| 3.0 x 3.0m   | Deck                                    | 3.18 x 3.09m                                              | Garage                                                                                          | 38.3m²                                                                                                                                                              | 4.1sq                                                                                                                                                                                            |
| 2.98 x 2.11m | Garage                                  | 5.8 x 5.8m                                                | Total                                                                                           | 296.6m²                                                                                                                                                             | 31.9sq                                                                                                                                                                                           |
|              | 3.11 x 3.0m<br>3.0 x 3.0m<br>3.0 x 3.0m | 3.11 x 3.0m Rumpus<br>3.0 x 3.0m Patio<br>3.0 x 3.0m Deck | 3.11 x 3.0m Rumpus 4.71 x 3.5m<br>3.0 x 3.0m Patio 3.18 x 3.09m<br>3.0 x 3.0m Deck 3.18 x 3.09m | 4.0 x 3.09m Open Living 7.23 x 4.71m Total Living   3.11 x 3.0m Rumpus 4.71 x 3.5m Patio   3.0 x 3.0m Patio 3.18 x 3.09m Deck   3.0 x 3.0m Deck 3.18 x 3.09m Garage | 4.0 x 3.09m Open Living 7.23 x 4.71m Total Living 212.8m²   3.11 x 3.0m Rumpus 4.71 x 3.5m Patio 20.1m²   3.0 x 3.0m Patio 3.18 x 3.09m Deck 20.1m²   3.0 x 3.0m Deck 3.18 x 3.09m Garage 38.3m² |