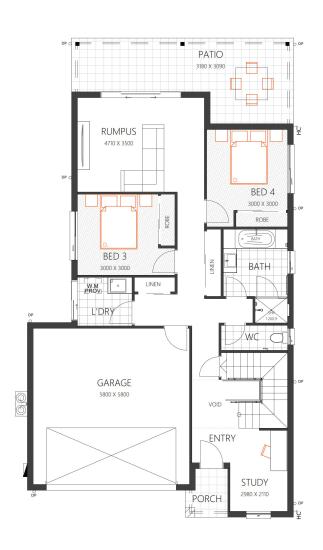

## **CARRINGTON 296**

HOUSE SIZE (W x D): 10.78m x 18.71m SUITABLE FOR BLOCK SIZES: MIN LOT WIDTH: 13.78m

MIN LOT WIDTH: 13.78m MIN LOT DEPTH: 26.21m

STANDARD FLOOR PLAN WITH THE COASTAL FAÇADE

**GROUND FLOOR** 

FIRST FLOOR

| ROOM SIZES     |              |             |              | SPECIFICATIONS |         |        |
|----------------|--------------|-------------|--------------|----------------|---------|--------|
| Master Bedroom | 4.0 x 3.09m  | Open Living | 7.23 x 4.71m | Total Living   | 212.8m² | 12.9sq |
| Bedroom 2      | 3.11 x 3.0m  | Rumpus      | 4.71 x 3.5m  | Patio          | 20.1 m² | 2.2sq  |
| Bedroom 3      | 3.0 x 3.0m   | Patio       | 3.18 x 3.09m | Deck           | 20.1m²  | 2.2sq  |
| Bedroom 4      | 3.0 x 3.0m   | Deck        | 3.18 x 3.09m | Garage         | 38.3m²  | 4.1sq  |
| Study          | 2.98 x 2.11m | Garage      | 5.8 x 5.8m   | Total          | 296.6m² | 31.9sq |