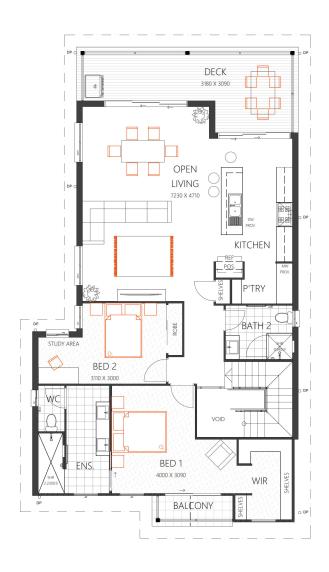

FIRST FLOOR

| ROOM SIZES     |              |             |              | SPECIFICATIONS |         |        |
|----------------|--------------|-------------|--------------|----------------|---------|--------|
| Master Bedroom | 4.0 x 3.09m  | Open Living | 7.23 x 4.71m | Total Living   | 212.8m² | 12.9sq |
| Bedroom 2      | 3.11 x 3.0m  | Rumpus      | 4.71 x 3.5m  | Patio          | 20.1 m² | 2.2sq  |
| Bedroom 3      | 3.0 x 3.0m   | Patio       | 3.18 x 3.09m | Deck           | 20.1m²  | 2.2sq  |
| Bedroom 4      | 3.0 x 3.0m   | Deck        | 3.18 x 3.09m | Garage         | 38.3m²  | 4.1sq  |
| Study          | 2.98 x 2.11m | Garage      | 5.8 x 5.8m   | Total          | 296.6m² | 31.9sq |