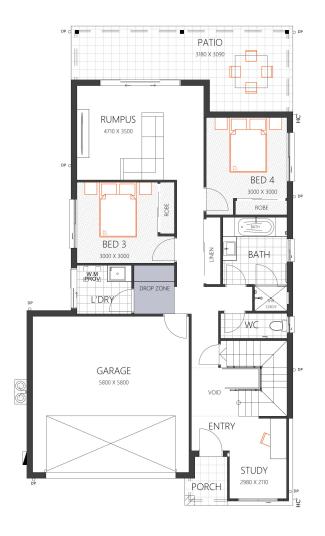

### FIRST FLOOR

| ROOM SIZES     |              |             | SPECIFICATIONS |              |                     | DESIGN OPTIONS |                                 |
|----------------|--------------|-------------|----------------|--------------|---------------------|----------------|---------------------------------|
| Master Bedroom | 4.0 x 3.09m  | Open Living | 6.41 x 4.88m   | Total Living | 212.8m <sup>2</sup> | 12.9sq         | Standard Floor Plan             |
| Bedroom 2      | 3.11 x 3.0m  | Rumpus      | 4.71 x 3.5m    | Patio        | 20.1 m²             | 2.2sq          | • Living Area Swap              |
| Bedroom 3      | 3.0 x 3.0m   | Patio       | 3.18 x 3.09m   | Deck         | 20.1m²              | 2.2sq          | <ul> <li>Rumpus Swap</li> </ul> |
| Bedroom 4      | 3.0 x 3.0m   | Deck        | 3.18 x 3.09m   | Garage       | 38.3m²              | 4.1sq          | • Level Swap - Living Do        |
| Study          | 2.98 x 2.11m | Garage      | 5.8 x 5.8m     | Total        | 296.6m <sup>2</sup> | 31.9sq         |                                 |