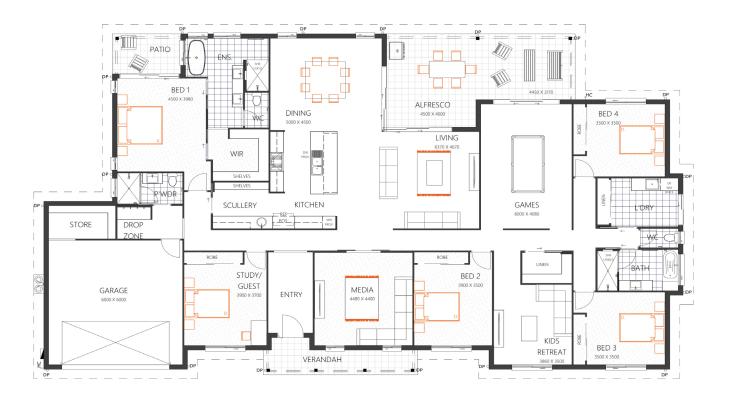

## STANDARD FLOOR PLAN WITH THE TRADITIONAL FACADE

| ROOM SIZES     |             |          |             | SPECIFICATIONS |                     |        | DESIGN OPTIONS                                 |
|----------------|-------------|----------|-------------|----------------|---------------------|--------|------------------------------------------------|
| Master Bedroom | 4.5 x 3.9m  | Living   | 6.3 x 4.67m | Living         | 321.8m²             | 34.6sq | Standard Floor Plan                            |
| Bedroom 2      | 3.9 x 3.5m  | Dining   | 5.0 x 4.5m  | Verandah       | 9.3m²               | 1.0sq  | Retreat to Fifth Bedroom                       |
| Bedroom 3      | 3.5 x 3.5m  | Study    | 3.9 x 3.7m  | Alfresco       | 32.1m²              | 3.5sq  | Living & Games Swap                            |
| Bedroom 4      | 3.5 x 3.5m  | Alfresco | 4.5 x 4.0m  | Garage         | 45.7m <sup>2</sup>  | 4.9sq  | • Retreat to Fifth Bedroom with Larger Alfresc |
| Media Room     | 4.48 x 4.4m | Garage   | 6.0 x 6.0m  | Total          | 414.8m <sup>2</sup> | 44.6sq |                                                |
|                |             |          |             |                |                     |        |                                                |

## (07) 3886 4449 info@keibuildhomes.com.au

www.keibuildhomes.com.au

sco

Dimensions shown are for the Traditional Facade. This document should only be used as a guide. Refer to working drawings for detailed specifications. Block sizes may vary depending on estate and council regulations. This floor plan is owned by Keibuild Homes and cannot be reproduced either wholly or in part, in any form. © Keibuild Homes 2019. QBCC Licence Number 15126405.