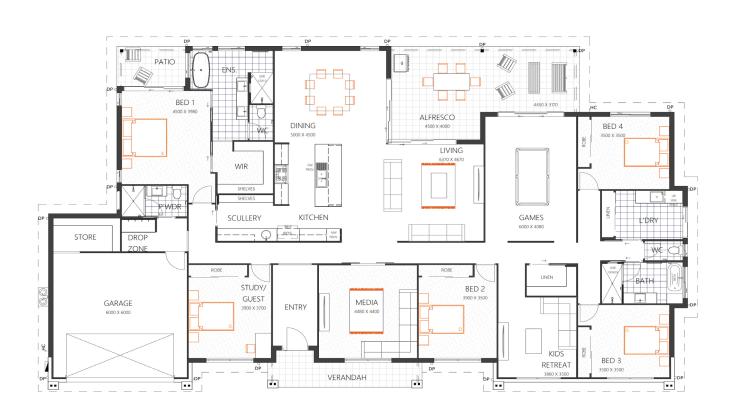

## **BELHAVEN 414**

HOUSE SIZE (W x D): 29.560m x 17.080m

SUITABLE FOR BLOCK SIZES: MIN LOT WIDTH: 32.56m

MIN LOT WIDTH: 32.56m MIN LOT DEPTH: 24.58m

STANDARD FLOOR PLAN WITH THE HERITAGE FAÇADE

| ROOM SIZES     |             |          |              | SPECIFICATIONS |         |        |
|----------------|-------------|----------|--------------|----------------|---------|--------|
| Master Bedroom | 4.5 x 3.9m  | Living   | 6.37 x 4.67m | Living         | 321.8m² | 34.6sq |
| Bedroom 2      | 3.9 x 3.5m  | Dining   | 5.0 x 4.5m   | Verandah       | 9.3m²   | 1.0sq  |
| Bedroom 3      | 3.5 x 3.5m  | Study    | 3.9 x 3.7m   | Alfresco       | 32.1m²  | 3.5sq  |
| Bedroom 4      | 3.5 x 3.5m  | Alfresco | 4.5 x 4.0m   | Garage         | 45.7m²  | 4.9sq  |
| Media Room     | 4.48 x 4.4m | Garage   | 6.0 x 6.0m   | Total          | 414.8m² | 44.6sq |