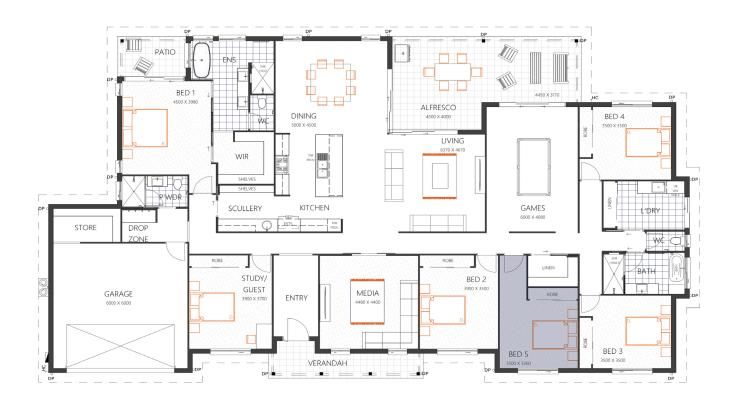

## **BELHAVEN 414**

HOUSE SIZE (W x D): 29.560m x 17.080m SUITABLE FOR BLOCK SIZES:

MIN LOT WIDTH: 32.56m MIN LOT DEPTH: 24.58m

ALTERNATE OPTION WITH RETREAT TO FIFTH BEDROOM WITH THE TRADITIONAL FACADE

| ROOM SIZES     |             |          |             | SPECIFICATIONS |         |        | DESIGN OPTIONS             |
|----------------|-------------|----------|-------------|----------------|---------|--------|----------------------------|
| Master Bedroom | 4.5 x 3.9m  | Living   | 6.3 x 4.67m | Living         | 321.8m² | 34.6sq | Standard Floor Plan        |
| Bedroom 2      | 3.9 x 3.5m  | Dining   | 5.0 x 4.5m  | Verandah       | 9.3m²   | 1.0sq  | • Retreat to Fifth Bedroom |
| Bedroom 3      | 3.5 x 3.5m  | Study    | 3.9 x 3.7m  | Alfresco       | 32.1m²  | 3.5sq  | Living & Games Swap        |
| Bedroom 4      | 3.5 x 3.5m  | Alfresco | 4.5 x 4.0m  | Garage         | 45.7m²  | 4.9sq  | • Retreat to Fifth Bedroom |
| Bedroom 5      | 3.5 x 3.26m | Garage   | 6.0 x 6.0m  | Total          | 414.8m² | 44.6sq |                            |
|                |             |          |             |                |         |        |                            |