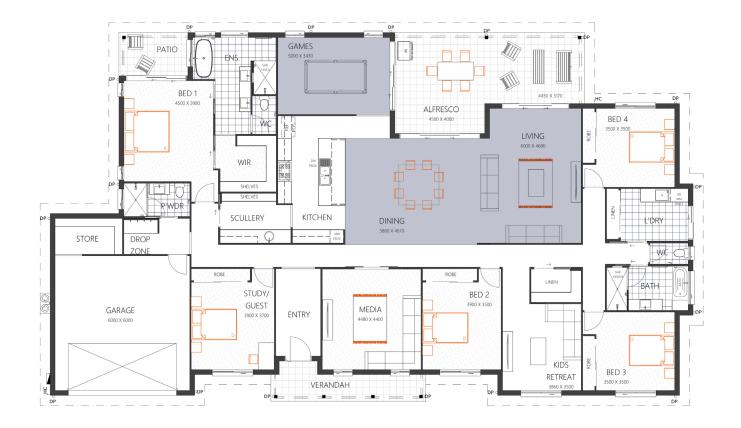

HOUSE SIZE (W x D): 29.560m x 17.080m SUITABLE FOR BLOCK SIZES: MIN LOT WIDTH: 32.56m MIN LOT DEPTH: 24.58m

ALTERNATE OPTION WITH LIVING & GAMES SWAP WITH THE TRADITIONAL FAÇADE

| ROOM SIZES     |             |          |              | SPECIFICATIONS |                     |        | DESIGN OPTIONS                              |
|----------------|-------------|----------|--------------|----------------|---------------------|--------|---------------------------------------------|
| Master Bedroom | 4.5 x 3.9m  | Living   | 6.0 x 4.68m  | Living         | 321.8m²             | 34.6sq | Standard Floor Plan                         |
| Bedroom 2      | 3.9 x 3.5m  | Dining   | 5.88 x 4.67m | Verandah       | 9.3m²               | 1.0sq  | Retreat to Fifth Bedroom                    |
| Bedroom 3      | 3.5 x 3.5m  | Study    | 3.9 x 3.7m   | Alfresco       | 32.1m²              | 3.5sq  | <ul> <li>Living &amp; Games Swap</li> </ul> |
| Bedroom 4      | 3.5 x 3.5m  | Alfresco | 4.5 x 4.0m   | Garage         | 45.7m <sup>2</sup>  | 4.9sq  | Retreat to Fifth Bedroom with Larger Al     |
| Media Room     | 4.48 x 4.4m | Garage   | 6.0 x 6.0m   | Total          | 414.8m <sup>2</sup> | 44.6sq |                                             |
|                |             |          |              |                |                     |        |                                             |