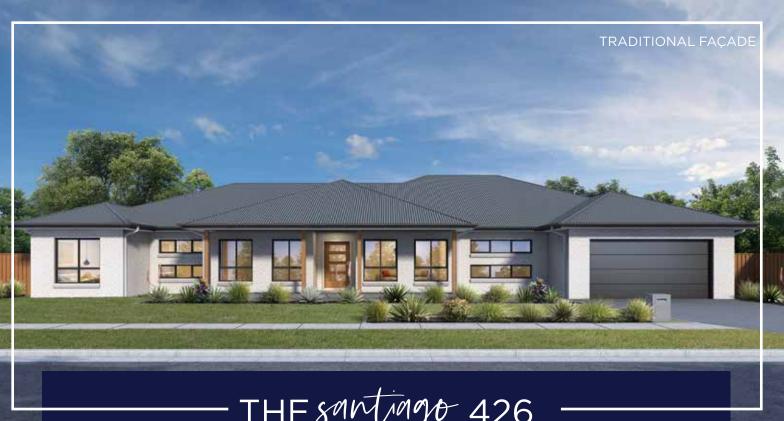

THE santing 0 426

Large, luxurious lifestyle living.

This design is the epitome of acreage living. With a laundry list of incredible features, your family will have their own place to retreat to with a master suite with a walk-in robe, ensuite and own patio, 3 additional bedrooms, an additional bathroom, 4 living rooms including a media room and kids retreat, a study and a spacious alfresco that's perfect for family BBQs. The chef's kitchen also features a large island bench, scullery and walk-in pantry with easy access to the rear of the home. You'll be seriously impressed with the Santiago 426.