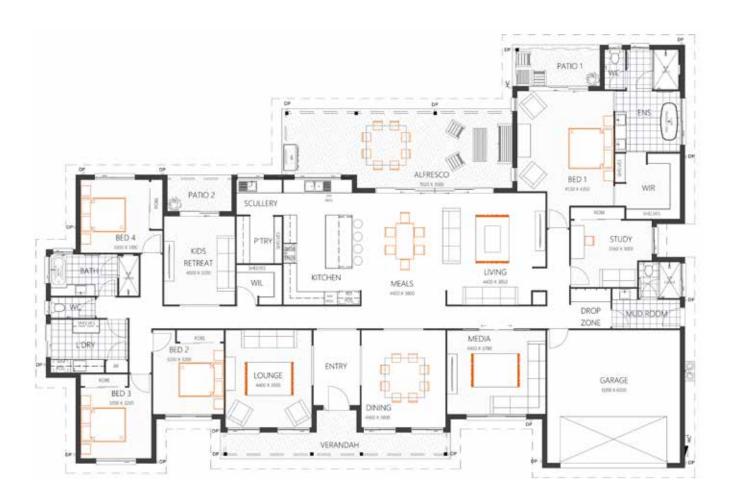

## STANDARD FLOOR PLAN WITH THE TRADITIONAL FAÇADE

| ROOM SIZES |                |            |               | SPECIFICATIONS |          |                     | DESIGN OPTIONS |                                                     |
|------------|----------------|------------|---------------|----------------|----------|---------------------|----------------|-----------------------------------------------------|
|            | Master Bedroom | 4.5 x 4.3m | Family        | 4.4 x 3.8m     | Living   | 324.6m²             | 35sq           | Standard Floor Plan                                 |
|            | Bedroom 2      | 3.2 x 3.2m | Lounge/Living | 4.4 x 3.9m     | Verandah | 14.3m <sup>2</sup>  | 1.5sq          | Study to Fifth Bedroom, No Lounge & No Study        |
|            | Bedroom 3      | 3.2 x 3.2m | Dining/Meals  | 4.4 x 3.8m     | Alfresco | 35.4m²              | 3.8sq          | • Study to Fifth Bedroom, No Lounge & Smaller Study |
|            | Bedroom 4      | 3.3 x 3.1m | Alfresco      | 7.0 x 3.6m     | Garage   | 39.9m²              | 4.3sq          | Games Room instead of Lounge                        |
|            | Media Room     | 4.4 x 3.7m | Garage        | 6.0 x 6.0m     | Total    | 426.4m <sup>2</sup> | 45.9sq         |                                                     |
|            |                |            |               |                |          |                     |                |                                                     |