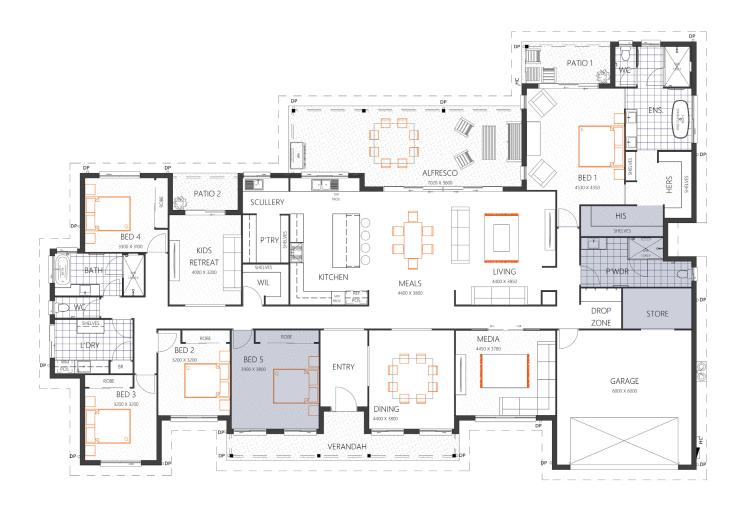

## **SANTIAGO 427**

HOUSE SIZE (W x D): 29.76m x 20.0m SUITABLE FOR BLOCK SIZES: MIN LOT WIDTH: 32.76m MIN LOT DEPTH: 27.5m

ALTERNATE OPTION WITH STUDY TO FIFTH BEDROOM, NO LOUNGE & SMALLER STUDY WITH THE TRADITIONAL FACADE

| ROOM SIZES     |            |              |            | SPECIFICATIONS |                     |        |
|----------------|------------|--------------|------------|----------------|---------------------|--------|
| Master Bedroom | 4.5 x 4.3m | Family       | 4.4 x 3.8m | Living         | 324.6m <sup>2</sup> | 35sq   |
| Bedroom 2      | 3.2 x 3.2m | Games        | 4.4 x 3.9m | Verandah       | 14.3m <sup>2</sup>  | 1.5sq  |
| Bedroom 3      | 3.2 x 3.2m | Dining/Meals | 4.4 x 3.8m | Alfresco       | 35.4m <sup>2</sup>  | 3.8sq  |
| Bedroom 4      | 3.3 x 3.1m | Alfresco     | 7.0 x 3.6m | Garage         | 39.9m²              | 4.3sq  |
| Bedroom 5      | 3.9 x 3.8m | Garage       | 6.0 x 6.0m | Total          | 426.4m <sup>2</sup> | 45.9sq |