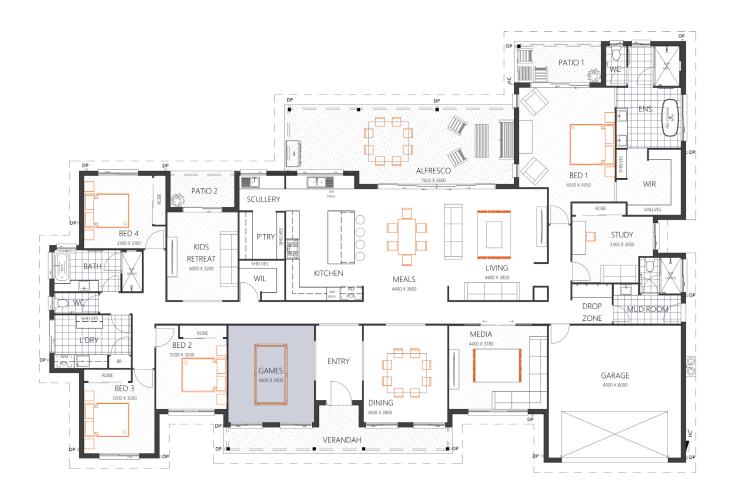

## **SANTIAGO 427**

HOUSE SIZE (W x D): 29.76m x 20.0m SUITABLE FOR BLOCK SIZES: MIN LOT WIDTH: 32.76m MIN LOT DEPTH: 27.5m

ALTERNATE OPTION WITH GAMES ROOM INSTEAD OF LOUNGE WITH THE TRADITIONAL FACADE

| ROOM SIZES     |            |               |            | SPECIFICATIONS |                     |        |
|----------------|------------|---------------|------------|----------------|---------------------|--------|
| Master Bedroom | 4.5 x 4.3m | Family        | 4.4 x 3.8m | Living         | 324.6m <sup>2</sup> | 35sq   |
| Bedroom 2      | 3.2 x 3.2m | Lounge/Living | 4.4 x 3.8m | Verandah       | 14.3m²              | 1.5sq  |
| Bedroom 3      | 3.2 x 3.2m | Dining/Meals  | 4.4 x 3.8m | Alfresco       | 35.4m²              | 3.8sq  |
| Bedroom 4      | 3.3 x 3.1m | Alfresco      | 7.0 x 3.6m | Garage         | 39.9m²              | 4.3sq  |
| Media Room     | 4.4 x 3.7m | Garage        | 6.0 x 6.0m | Total          | 426.4m²             | 45.9sq |