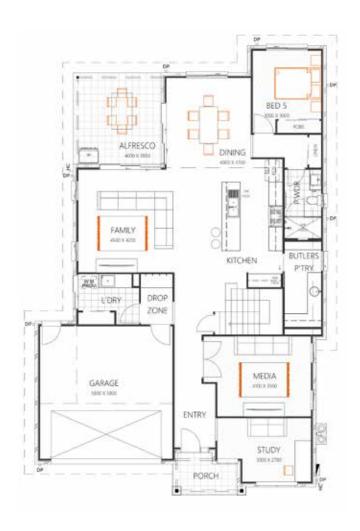

## ELMIRA 331

HOUSE SIZE (W x D): 13.63m x 20.520m SUITABLE FOR BLOCK SIZES:

MIN LOT WIDTH: 16.630m MIN LOT DEPTH: 28.020m

STANDARD FLOOR PLAN WITH THE HERITAGE FAÇADE

**GROUND FLOOR** 

FIRST FLOOR

| ROOM SIZES     |            |              |            | SPECIFICATIONS |                     |        |
|----------------|------------|--------------|------------|----------------|---------------------|--------|
| Master Bedroom | 5.1 x 3.4m | Family       | 4.5 x 4.2m | Total Living   | 269.2m <sup>2</sup> | 29sq   |
| Bedroom 2      | 3.5 x 3.0m | Dining/Meals | 4.0 x 3.7m | Porch          | 4.7m²               | 0.5sq  |
| Bedroom 3      | 3.5 x 3.0m | Media Room   | 4.1 x 3.5m | Alfresco       | 15.4m <sup>2</sup>  | 1.6sq  |
| Bedroom 4      | 3.0 x 3.0m | Alfresco     | 4.0 x 3.8m | Garage         | 37.4m²              | 4.0sq  |
| Bedroom 5      | 3.0 x 3.0m | Garage       | 5.8 x 5.8m | Total          | 331.0m²             | 35.6sq |