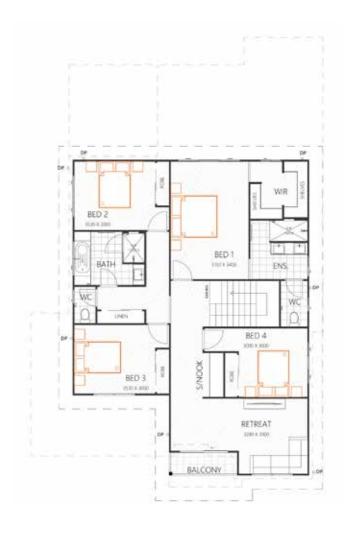

## ELMIRA 331

HOUSE SIZE (W x D): 13.63m x 20.520m SUITABLE FOR BLOCK SIZES:

MIN LOT WIDTH: 16.630m MIN LOT DEPTH: 28.020m

STANDARD FLOOR PLAN WITH THE HERITAGE FAÇADE

**GROUND FLOOR** 

FIRST FLOOR

| ROOM SIZES     |            |              |            | SPECIFICATIONS |                     |        |
|----------------|------------|--------------|------------|----------------|---------------------|--------|
| Master Bedroom | 5.1 x 3.4m | Family       | 4.5 x 4.2m | Total Living   | 269.2m <sup>2</sup> | 29sq   |
| Bedroom 2      | 3.5 x 3.0m | Dining/Meals | 4.0 x 3.7m | Porch          | 4.7m²               | 0.5sq  |
| Bedroom 3      | 3.5 x 3.0m | Media Room   | 4.1 x 3.5m | Alfresco       | 15.4m <sup>2</sup>  | 1.6sq  |
| Bedroom 4      | 3.0 x 3.0m | Alfresco     | 4.0 x 3.8m | Garage         | 37.4m²              | 4.0sq  |
| Bedroom 5      | 3.0 x 3.0m | Garage       | 5.8 x 5.8m | Total          | 331.0m²             | 35.6sq |