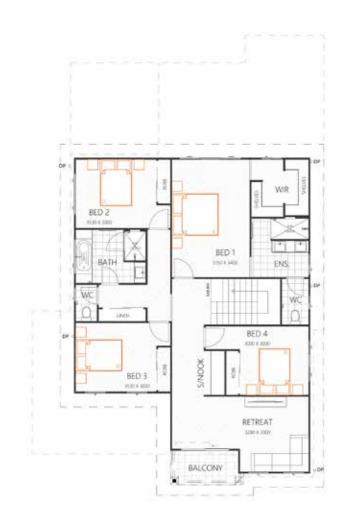

## ELMIRA 331

HOUSE SIZE (W x D): 13.63m x 20.520m SUITABLE FOR BLOCK SIZES:

MIN LOT WIDTH: 16.630m MIN LOT DEPTH: 28.020m

STANDARD FLOOR PLAN WITH THE COASTAL FAÇADE

**GROUND FLOOR** 

FIRST FLOOR

| ROOM SIZES     |            |              |            | SPECIFICATIONS |                     |        |
|----------------|------------|--------------|------------|----------------|---------------------|--------|
| Master Bedroom | 5.1 x 3.4m | Family       | 4.5 x 4.2m | Total Living   | 269.2m <sup>2</sup> | 29sq   |
| Bedroom 2      | 3.5 x 3.0m | Dining/Meals | 4.0 x 3.7m | Porch          | 4.7m²               | 0.5sq  |
| Bedroom 3      | 3.5 x 3.0m | Media Room   | 4.1 x 3.5m | Alfresco       | 15.4m <sup>2</sup>  | 1.6sq  |
| Bedroom 4      | 3.0 x 3.0m | Alfresco     | 4.0 x 3.8m | Garage         | 37.4m²              | 4.0sq  |
| Bedroom 5      | 3.0 x 3.0m | Garage       | 5.8 x 5.8m | Total          | 331.0m²             | 35.6sq |