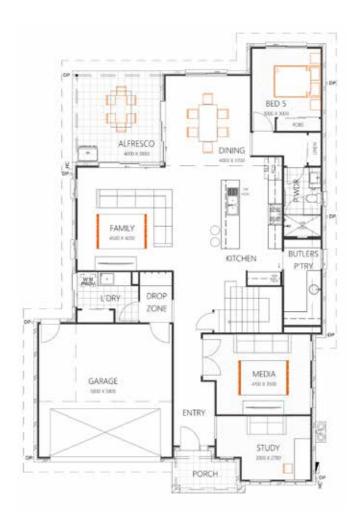

## ELMIRA 331

HOUSE SIZE (W x D): 13.63m x 20.520m SUITABLE FOR BLOCK SIZES:

MIN LOT WIDTH: 16.630m MIN LOT DEPTH: 28.020m

STANDARD FLOOR PLAN WITH THE COASTAL FAÇADE

**GROUND FLOOR** 

FIRST FLOOR

| ROOM SIZES     |            |              |            | SPECIFICATIONS |                     |        |
|----------------|------------|--------------|------------|----------------|---------------------|--------|
| Master Bedroom | 5.1 x 3.4m | Family       | 4.5 x 4.2m | Total Living   | 269.2m <sup>2</sup> | 29sq   |
| Bedroom 2      | 3.5 x 3.0m | Dining/Meals | 4.0 x 3.7m | Porch          | 4.7m²               | 0.5sq  |
| Bedroom 3      | 3.5 x 3.0m | Media Room   | 4.1 x 3.5m | Alfresco       | 15.4m <sup>2</sup>  | 1.6sq  |
| Bedroom 4      | 3.0 x 3.0m | Alfresco     | 4.0 x 3.8m | Garage         | 37.4m²              | 4.0sq  |
| Bedroom 5      | 3.0 x 3.0m | Garage       | 5.8 x 5.8m | Total          | 331.0m²             | 35.6sq |