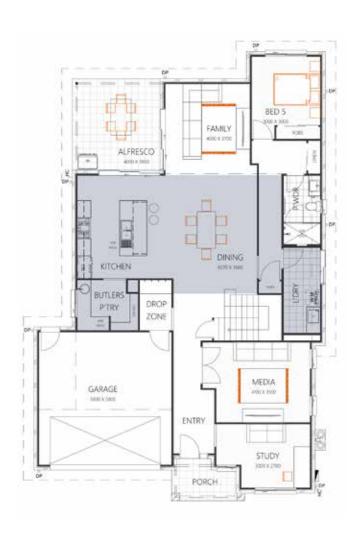

## ELMIRA 331

ALTERNATE OPTION WITH LIVING AREA SWAP WITH THE TRADITIONAL FAÇADE

HOUSE SIZE (W x D): 13.63m x 20.520m SUITABLE FOR BLOCK SIZES: MIN LOT WIDTH: 16.630m

MIN LOT WIDTH: 16.630m MIN LOT DEPTH: 28.020m

**GROUND FLOOR** 

FIRST FLOOR

| ROOM SIZES     |            |              |            | SPECIFICATIONS |                     |        |
|----------------|------------|--------------|------------|----------------|---------------------|--------|
| Master Bedroom | 5.1 x 3.4m | Family       | 4.5 x 4.2m | Total Living   | 269.2m <sup>2</sup> | 29sq   |
| Bedroom 2      | 3.5 x 3.0m | Dining/Meals | 4.5 x 3.6m | Porch          | 4.7m²               | 0.5sq  |
| Bedroom 3      | 3.5 x 3.0m | Media Room   | 4.1 x 3.5m | Alfresco       | 15.4m²              | 1.6sq  |
| Bedroom 4      | 3.0 x 3.0m | Alfresco     | 4.0 x 3.8m | Garage         | 37.4m <sup>2</sup>  | 4.0sq  |
| Bedroom 5      | 3.0 x 3.0m | Garage       | 5.8 x 5.8m | Total          | 331.0m <sup>2</sup> | 35.6sq |

## **DESIGN OPTIONS**

- Standard Floor Plan
- Living Area Swap
- Bed 1 and Retreat Swap

(07) 3886 4449 info@keibuildhomes.com.au www.keibuildhomes.com.au