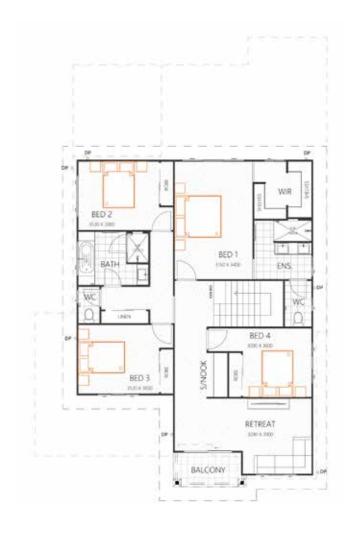

**GROUND FLOOR** 

FIRST FLOOR

| ROOM SIZES     |            |              |            | SPECIFICATIONS |                     |        |
|----------------|------------|--------------|------------|----------------|---------------------|--------|
| Master Bedroom | 5.1 x 3.4m | Family       | 4.5 x 4.2m | Total Living   | 269.2m <sup>2</sup> | 29sq   |
| Bedroom 2      | 3.5 x 3.0m | Dining/Meals | 4.5 x 3.6m | Porch          | 4.7m²               | 0.5sq  |
| Bedroom 3      | 3.5 x 3.0m | Media Room   | 4.1 x 3.5m | Alfresco       | 15.4m²              | 1.6sq  |
| Bedroom 4      | 3.0 x 3.0m | Alfresco     | 4.0 x 3.8m | Garage         | 37.4m <sup>2</sup>  | 4.0sq  |
| Bedroom 5      | 3.0 x 3.0m | Garage       | 5.8 x 5.8m | Total          | 331.0m <sup>2</sup> | 35.6sq |

## **DESIGN OPTIONS**

- Standard Floor Plan
- Living Area Swap
- Bed 1 and Retreat Swap

(07) 3886 4449 info@keibuildhomes.com.au www.keibuildhomes.com.au