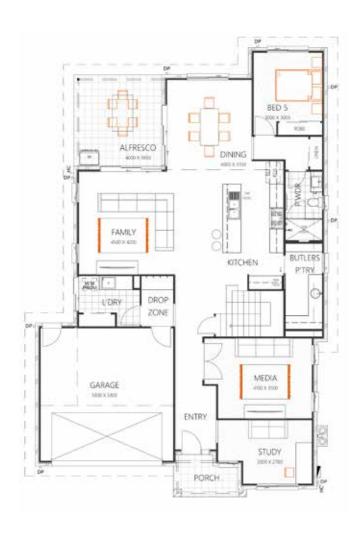

## ELMIRA 331

ALTERNATE OPTION WITH BED 1 & RETREAT SWAP WITH THE TRADITIONAL FAÇADE

HOUSE SIZE (W x D): 13.63m x 20.520m SUITABLE FOR BLOCK SIZES: MIN LOT WIDTH: 16.630m

MIN LOT WIDTH: 16.630m MIN LOT DEPTH: 28.020m

**GROUND FLOOR** 

FIRST FLOOR

| ROOM SIZES     |            |              |            | SPECIFICATIONS |                     |        |
|----------------|------------|--------------|------------|----------------|---------------------|--------|
| Master Bedroom | 5.3 x 3.4m | Family       | 4.0 x 3.7m | Total Living   | 269.2m²             | 29sq   |
| Bedroom 2      | 3.5 x 3.0m | Dining/Meals | 4.0 x 3.7m | Porch          | 4.7m²               | 0.5sq  |
| Bedroom 3      | 3.5 x 3.0m | Media Room   | 4.1 x 3.5m | Alfresco       | 15.4m²              | 1.6sq  |
| Bedroom 4      | 3.0 x 3.0m | Alfresco     | 4.0 x 3.8m | Garage         | 37.4m²              | 4.0sq  |
| Bedroom 5      | 3.0 x 3.0m | Garage       | 5.8 x 5.8m | Total          | 331.0m <sup>2</sup> | 35.6sq |

## **DESIGN OPTIONS**

- Standard Floor Plan
- Living Area Swap
- Bed 1 and Retreat Swap

(07) 3886 4449 info@keibuildhomes.com.au www.keibuildhomes.com.au