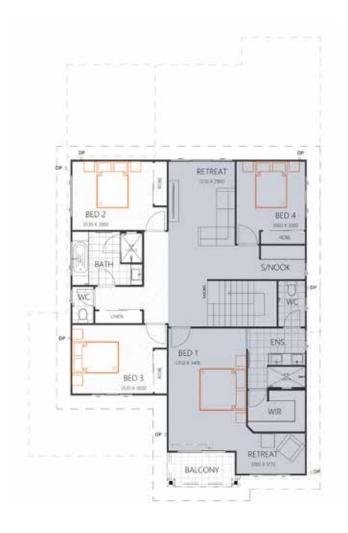

## ELMIRA 331

ALTERNATE OPTION WITH BED 1 & RETREAT SWAP WITH THE TRADITIONAL FAÇADE

HOUSE SIZE (W x D): 13.63m x 20.520m SUITABLE FOR BLOCK SIZES: MIN LOT WIDTH: 16.630m

MIN LOT WIDTH: 16.630m MIN LOT DEPTH: 28.020m

**GROUND FLOOR** 

FIRST FLOOR

| ROOM SIZES     |            |              |            | SPECIFICATIONS |                     |        |
|----------------|------------|--------------|------------|----------------|---------------------|--------|
| Master Bedroom | 5.3 x 3.4m | Family       | 4.0 x 3.7m | Total Living   | 269.2m²             | 29sq   |
| Bedroom 2      | 3.5 x 3.0m | Dining/Meals | 4.0 x 3.7m | Porch          | 4.7m²               | 0.5sq  |
| Bedroom 3      | 3.5 x 3.0m | Media Room   | 4.1 x 3.5m | Alfresco       | 15.4m²              | 1.6sq  |
| Bedroom 4      | 3.0 x 3.0m | Alfresco     | 4.0 x 3.8m | Garage         | 37.4m²              | 4.0sq  |
| Bedroom 5      | 3.0 x 3.0m | Garage       | 5.8 x 5.8m | Total          | 331.0m <sup>2</sup> | 35.6sq |

## **DESIGN OPTIONS**

- Standard Floor Plan
- Living Area Swap
- Bed 1 and Retreat Swap

(07) 3886 4449 info@keibuildhomes.com.au www.keibuildhomes.com.au