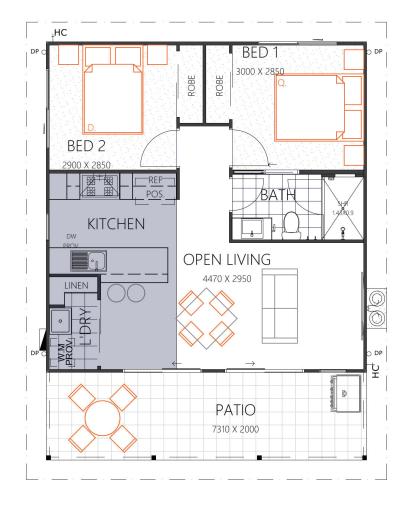

| ROOM | SIZES |
|------|-------|
|------|-------|

Bedroom 2

Master Bedroom 3.0 x 2.8m Open Living 2.9 x 2.8m Patio

4.4 x 2.9m 5.7 x 3.5m

Living Patio Total

**SPECIFICATIONS** 55.0m<sup>2</sup> 5.9sq 14.7m<sup>2</sup> 1.6sa 69.7m<sup>2</sup> 7.5sq **DESIGN OPTIONS** • Standard Floor Plan

- Walk-in-Robe to Bedroom 1
- Kitchen & Laundry Swap