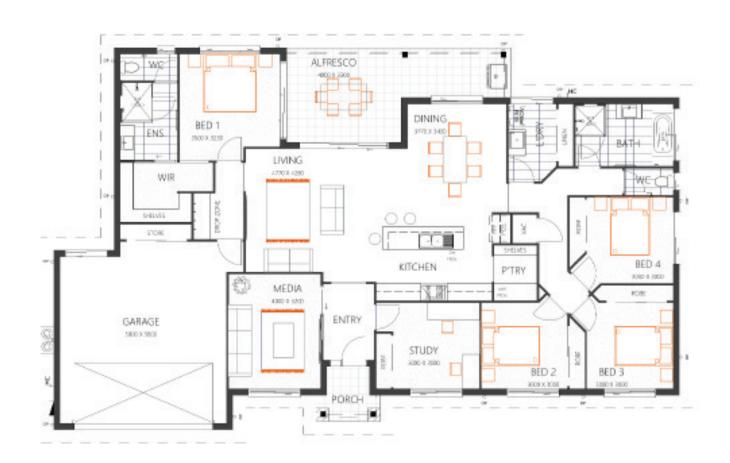

## THE

**CAPRI 247** 

HOUSE SIZE (W x D): 22.69m x 14.19m SUITABLE FOR BLOCK SIZES: MIN LOT WIDTH: 25.69m MIN LOT DEPTH: 21.96m

STANDARD FLOOR PLAN WITH THE TRADITIONAL FACADE

| ROOM SIZES     |            |          |            | SPECIFICATIONS |                     |        |
|----------------|------------|----------|------------|----------------|---------------------|--------|
| Master Bedroom | 3.5 x 3.2m | Family   | 4.7 x 4.2m | Living         | 182.5m²             | 19.6sq |
| Bedroom 2      | 3.0 x 3.0m | Dining   | 3.7 x 3.4m | Porch          | 3.5m <sup>2</sup>   | 0.5sq  |
| Bedroom 3      | 3.0 x 3.0m | Study    | 3.0 x 3.0m | Alfresco       | 19.8m²              | 2.1sq  |
| Bedroom 4      | 3.0 x 3.0m | Alfresco | 4.0 x 3.3m | Garage         | 42.1m²              | 4.5sq  |
| Media          | 4.0 x 3.2m | Garage   | 5.8 x 5.8m | Total          | 247.9m <sup>2</sup> | 26.7sq |