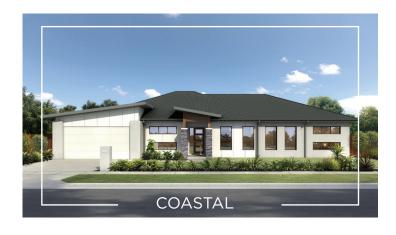

## THE COLDINI 247

Acreage living that's perfect for growing families.

The Capri 247 has everything your family needs with 4 bedrooms, media room, study and more! You'll love the privacy of the master wing towards the rear of the garage with a master suite, huge walk-in robe and ensuite. The centre of the home hosts all of the living spaces including the media room, living, dining and kitchen with walk-in pantry. The remaining 3 bedrooms are also in their own wing, adding to the privacy that this design brings. These bedrooms share a bathroom with the laundry right next door making this design perfectly functional for families.

## **FAÇADE OPTIONS**







## THE

**CAPRI 247** 

HOUSE SIZE (W x D): 22.69m x 14.19m SUITABLE FOR BLOCK SIZES: MIN LOT WIDTH: 25.69m MIN LOT DEPTH: 21.96m







STANDARD FLOOR PLAN WITH THE TRADITIONAL FACADE



| ROOM SIZES     |            |          |            | SPECIFICATIONS |                     |        |
|----------------|------------|----------|------------|----------------|---------------------|--------|
| Master Bedroom | 3.5 x 3.2m | Family   | 4.7 x 4.2m | Living         | 182.5m²             | 19.6sq |
| Bedroom 2      | 3.0 x 3.0m | Dining   | 3.7 x 3.4m | Porch          | 3.5m <sup>2</sup>   | 0.5sq  |
| Bedroom 3      | 3.0 x 3.0m | Study    | 3.0 x 3.0m | Alfresco       | 19.8m²              | 2.1sq  |
| Bedroom 4      | 3.0 x 3.0m | Alfresco | 4.0 x 3.3m | Garage         | 42.1m²