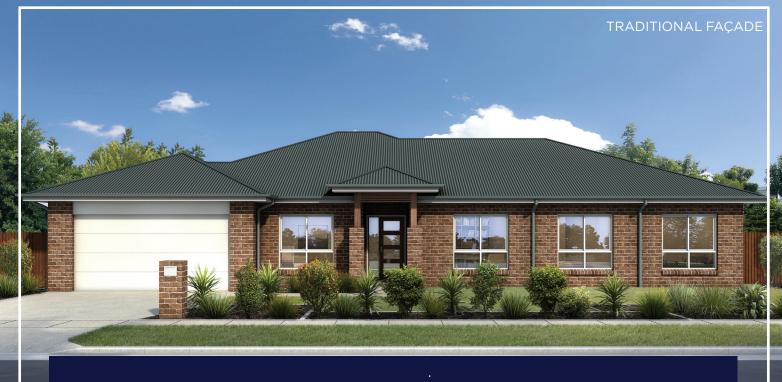

## **FAÇADE OPTIONS**

## THE

**CAPRI 247** 

HOUSE SIZE (W x D): 22.69m x 14.19m SUITABLE FOR BLOCK SIZES: MIN LOT WIDTH: 25.69m MIN LOT DEPTH: 21.96m

STANDARD FLOOR PLAN WITH THE TRADITIONAL FACADE

| ROOM SIZES     |            |          |            | SPECIFICATIONS |                     |        |
|----------------|------------|----------|------------|----------------|---------------------|--------|
| Master Bedroom | 3.5 x 3.2m | Family   | 4.7 x 4.2m | Living         | 182.5m²             | 19.6sq |
| Bedroom 2      | 3.0 x 3.0m | Dining   | 3.7 x 3.4m | Porch          | 3.5m <sup>2</sup>   | 0.5sq  |
| Bedroom 3      | 3.0 x 3.0m | Study    | 3.0 x 3.0m | Alfresco       | 19.8m²              | 2.1sq  |
| Bedroom 4      | 3.0 x 3.0m | Alfresco | 4.0 x 3.3m | Garage         | 42.1m²              | 4.5sq  |
| Media          | 4.0 x 3.2m | Garage   | 5.8 x 5.8m | Total          | 247.9m <sup>2</sup> | 26.7sq |