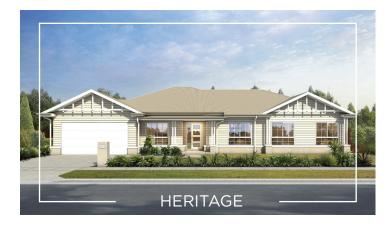

## THE COLDINI 247

Acreage living that's perfect for growing families.

The Capri 247 has everything your family needs with 4 bedrooms, media room, study and more! You'll love the privacy of the master wing towards the rear of the garage with a master suite, huge walk-in robe and ensuite. The centre of the home hosts all of the living spaces including the media room, living, dining and kitchen with walk-in pantry. The remaining 3 bedrooms are also in their own wing, adding to the privacy that this design brings. These bedrooms share a bathroom with the laundry right next door making this design perfectly functional for families.

## **FAÇADE OPTIONS**







## THE

**CAPRI 247** 

HOUSE SIZE (W x D): 22.69m x 14.19m SUITABLE FOR BLOCK SIZES: MIN LOT WIDTH: 25.69m MIN LOT DEPTH: 21.96m







STANDARD FLOOR PLAN WITH THE TRADITIONAL FACADE



| ROOM SIZES     |            |          |            | SPECIFICATIONS |                     |        |
|----------------|------------|----------|------------|----------------|---------------------|--------|
| Master Bedroom | 3.5 x 3.2m | Family   | 4.7 x 4.2m | Living         | 182.5m²             | 19.6sq |
| Bedroom 2      | 3.0 x 3.0m | Dining   | 3.7 x 3.4m | Porch          | 3.5m <sup>2</sup>   | 0.5sq  |
| Bedroom 3      | 3.0 x 3.0m | Study    | 3.0 x 3.0m | Alfresco       | 19.8m²              | 2.1sq  |
| Bedroom 4      | 3.0 x 3.0m | Alfresco | 4.0 x 3.3m | Garage         | 42.1m²