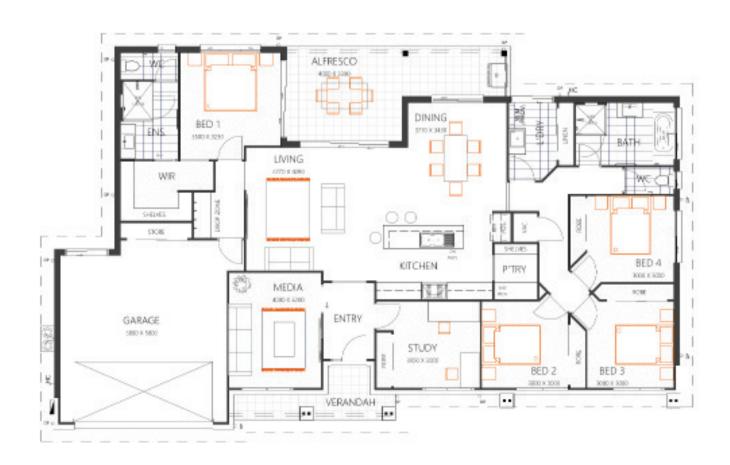

## **CAPRI 247**

HOUSE SIZE (W x D): 22.69m x 14.19m SUITABLE FOR BLOCK SIZES: MIN LOT WIDTH: 25.69m

MIN LOT WIDTH: 25.69m MIN LOT DEPTH: 21.96m

STANDARD FLOOR PLAN WITH THE HERITAGE FACADE

| ROOM SIZES     |            |          |            | SPECIFICATIONS |                     |        |
|----------------|------------|----------|------------|----------------|---------------------|--------|
| Master Bedroom | 3.5 x 3.2m | Family   | 4.7 x 4.2m | Living         | 182.5m²             | 19.6sq |
| Bedroom 2      | 3.0 x 3.0m | Dining   | 3.7 x 3.4m | Porch          | 6.6m²               | 2.1sq  |
| Bedroom 3      | 3.0 x 3.0m | Study    | 3.0 x 3.0m | Alfresco       | 19.8m²              | 2.1sq  |
| Bedroom 4      | 3.0 x 3.0m | Alfresco | 4.0 x 3.3m | Garage         | 42.1m²              | 4.5sq  |
| Media          | 4.0 x 3.2m | Garage   | 5.8 x 5.8m | Total          | 251.0m <sup>2</sup> | 27.0sq |