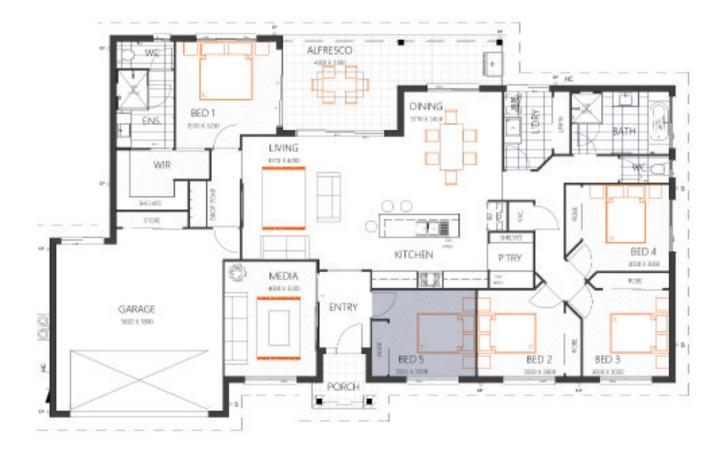

HOUSE SIZE (W x D): 22.69m x 14.19m SUITABLE FOR BLOCK SIZES: MIN LOT WIDTH: 25.69m MIN LOT DEPTH: 21.96m

ALTERNATE OPTION WITH FIFTH BEDROOM WITH THE TRADITIONAL FAÇADE

| ROOM SIZES     |            |          |            | SPECIFICATIONS |                     |        | DESIGN OPTIONS                |
|----------------|------------|----------|------------|----------------|---------------------|--------|-------------------------------|
| Master Bedroom | 3.5 x 3.2m | Family   | 4.7 x 4.2m | Living         | 182.5m²             | 19.6sq | Standard Floor Plan           |
| Bedroom 2      | 3.0 x 3.0m | Dining   | 3.7 x 3.4m | Porch          | 3.5m²               | 0.5sq  | Option with 5th Bedroom       |
| Bedroom 3      | 3.0 x 3.0m | Media    | 4.0 x 3.2m | Alfresco       | 19.8m²              | 2.1sq  | Option with Kids Retreat      |
| Bedroom 4      | 3.0 x 3.0m | Alfresco | 4.0 x 3.3m | Garage         | 42.1m <sup>2</sup>  | 4.5sq  | • Walk-in-Robe & Ensuite Swap |
| Bedroom 5      | 3.0 x 3.0m | Garage   | 5.8 x 5.8m | Total          | 247.9m <sup>2</sup> | 26.7sq |                               |
|                |            |          |            |                |                     |        |                               |