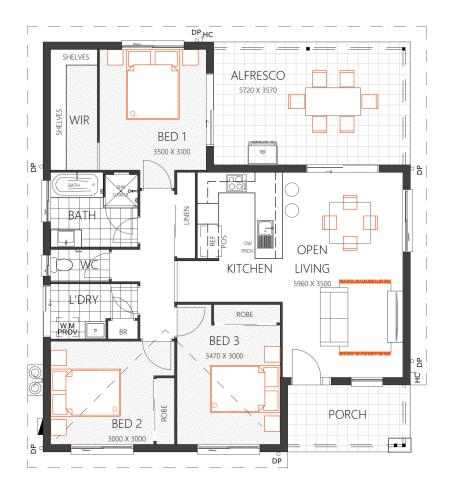

## THE BROULEE 127

HOUSE SIZE (W x D): 11.58m x 12.41m SUITABLE FOR BLOCK SIZES: MIN LOT WIDTH: 14.58m MIN LOT DEPTH: 20.32m

1

0

1

0

3

## STANDARD FLOOR PLAN WITH THE HERITAGE FAÇADE

| ROOM SIZES     |            |             |            | SPECIFICATIONS |                     |        | DESIGN OPTIONS        |
|----------------|------------|-------------|------------|----------------|---------------------|--------|-----------------------|
| Master Bedroom | 3.5 x 3.1m | Open Living | 5.9 x 3.5m | Living         | 99.9m²              | 10.7sq | Standard Floor Plan   |
| Bedroom 2      | 3.0 x 3.0m | Alfresco    | 5.7 x 3.5m | Porch          | 7.0m <sup>2</sup>   | 0.7sq  | • Bedroom 3 as Media  |
| Bedroom 3      | 3.4 x 3.0m |             |            | Alfresco       | 20.4m <sup>2</sup>  | 2.2sq  | Study & Larger Living |
|                |            |             |            | Total          | 127.3m <sup>2</sup> | 13.7sq | • Kitchen Flip        |
|                |            |             |            |                |                     |        |                       |