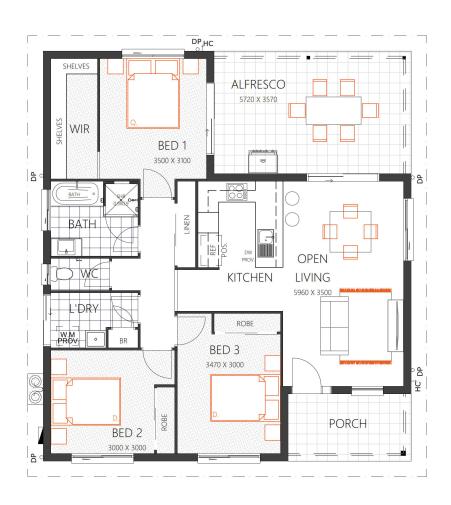

# **BROULEE 127**

HOUSE SIZE (W x D): 11.58m x 12.41m SUITABLE FOR BLOCK SIZES: MIN LOT WIDTH: 14.58m

MIN LOT DEPTH: 20.32m

STANDARD FLOOR PLAN WITH THE COASTAL FAÇADE

#### **ROOM SIZES**

Master Bedroom 3.5 x 3.1m Open Living Bedroom 2 3.0 x 3.0m Alfresco

3.4 x 3.0m Bedroom 3

## **SPECIFICATIONS**

5.9 x 3.5m

 $5.7 \times 3.5 \text{m}$ 

99.9m<sup>2</sup> 10.7sq Porch 7.0m<sup>2</sup>0.7sq Alfresco 20.4m<sup>2</sup> 2.2sa 127.3m<sup>2</sup> Total 13.7sq