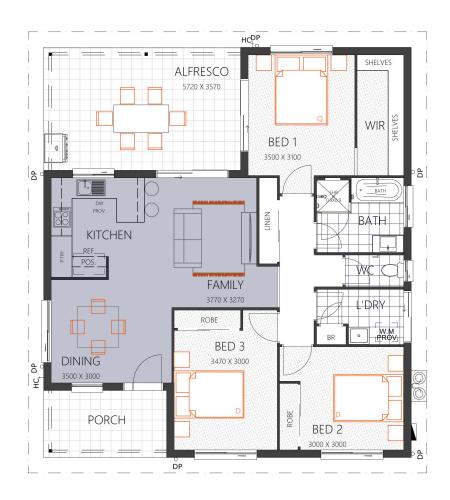

## **BROULEE 127**

HOUSE SIZE (W x D): 11.58m x 12.41m SUITABLE FOR BLOCK SIZES: MIN LOT WIDTH: 14.58m MIN LOT DEPTH: 20.32m

ALTERNATE OPTION WITH KITCHEN FLIP WITH THE TRADITIONAL FACADE

| ROOM SIZES                 |          |            | SPECIFICATIONS |                     |        | DESIGN OPTIONS        |
|----------------------------|----------|------------|----------------|---------------------|--------|-----------------------|
| Master Bedroom 3.5 x 3.1 m | Family   | 3.7 x 3.2m | Living         | 99.9m²              | 10.7sq | Standard Floor Plan   |
| Bedroom 2 3.0 x 3.0m       | Dining   | 3.5 x 3.0m | Porch          | 7.0m <sup>2</sup>   | 0.7sq  | Bedroom 3 as Media    |
| Bedroom 3 3.4 x 3.0m       | Alfresco | 5.7 x 3.5m | Alfresco       | 20.4m²              | 2.2sq  | Study & Larger Living |
|                            |          |            | Total          | 127.3m <sup>2</sup> | 13.7sq | Kitchen Flip          |