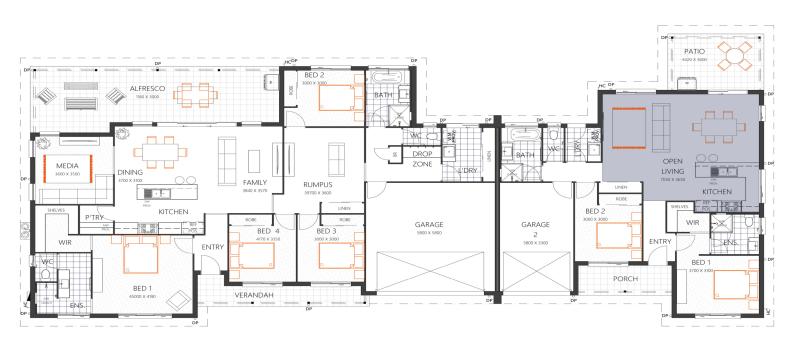

HOUSE SIZE (W x D): 33.855m x 16.08m SUITABLE FOR BLOCK SIZES: MIN LOT WIDTH: 36.855m MIN LOT DEPTH: 23.58m

ALTERNATE OPTION TO REPLACE STUDY IN GRANNY FLAT WITH BIGGER LIVING WITH THE TRADITIONAL FAÇADE

| SPECIFICATIONS - MAIN HOME |                                                                                      |                                                                                                      | ATIONS - GR                                                                                                                                                                     | ANNY FLAT                                                                                                                                                                                                                                  | DESIGN OPTIONS                                                                                                                                                                                                                                                                                      |
|----------------------------|--------------------------------------------------------------------------------------|------------------------------------------------------------------------------------------------------|---------------------------------------------------------------------------------------------------------------------------------------------------------------------------------|--------------------------------------------------------------------------------------------------------------------------------------------------------------------------------------------------------------------------------------------|-----------------------------------------------------------------------------------------------------------------------------------------------------------------------------------------------------------------------------------------------------------------------------------------------------|
| 180.1m <sup>2</sup>        | 19.4sq                                                                               | Living                                                                                               | 99.8m²                                                                                                                                                                          | 10.8sq                                                                                                                                                                                                                                     | Standard Floor Plan                                                                                                                                                                                                                                                                                 |
| 9.0m²                      | 0.9sq                                                                                | Porch                                                                                                | 6.7m <sup>2</sup>                                                                                                                                                               | 0.7sq                                                                                                                                                                                                                                      | <ul> <li>Granny Flat Kitchen, Living &amp; Study Swap</li> </ul>                                                                                                                                                                                                                                    |
| 35.5m²                     | 3.8sq                                                                                | Alfresco                                                                                             | 13.0m²                                                                                                                                                                          | 1.4sq                                                                                                                                                                                                                                      | Main Bedroom 1 & Media Swap                                                                                                                                                                                                                                                                         |
| 36.0m²                     | 3.9sq                                                                                | Garage                                                                                               | 20.7m²                                                                                                                                                                          | 2.2sq                                                                                                                                                                                                                                      | <ul> <li>4 Bedroom + Study to Main Home</li> </ul>                                                                                                                                                                                                                                                  |
| 260.6m²                    | 28sq                                                                                 | Total                                                                                                | 140.2m <sup>2</sup>                                                                                                                                                             | 15.1sq                                                                                                                                                                                                                                     |                                                                                                                                                                                                                                                                                                     |
|                            | 180.1m <sup>2</sup><br>9.0m <sup>2</sup><br>35.5m <sup>2</sup><br>36.0m <sup>2</sup> | 180.1m²       19.4sq         9.0m²       0.9sq         35.5m²       3.8sq         36.0m²       3.9sq | 180.1m²         19.4sq         Living           9.0m²         0.9sq         Porch           35.5m²         3.8sq         Alfresco           36.0m²         3.9sq         Garage | 180.1m²         19.4sq         Living         99.8m²           9.0m²         0.9sq         Porch         6.7m²           35.5m²         3.8sq         Alfresco         13.0m²           36.0m²         3.9sq         Garage         20.7m² | 180.1m²         19.4sq         Living         99.8m²         10.8sq           9.0m²         0.9sq         Porch         6.7m²         0.7sq           35.5m²         3.8sq         Alfresco         13.0m²         1.4sq           36.0m²         3.9sq         Garage         20.7m²         2.2sq |