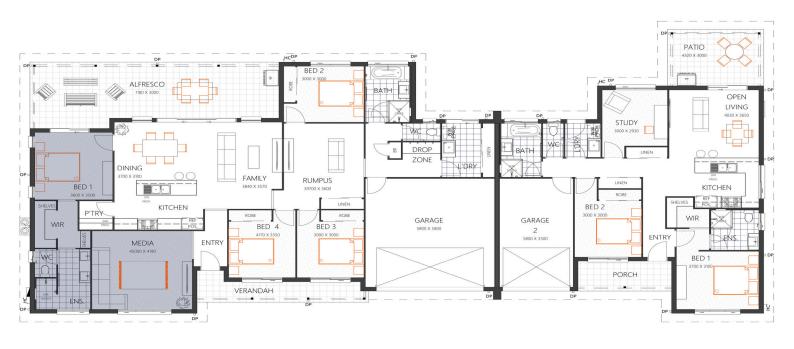

HOUSE SIZE (W x D): 33.855m x 16.08m SUITABLE FOR BLOCK SIZES: MIN LOT WIDTH: 36.855m MIN LOT DEPTH: 23.58m

## ALTERNATE OPTION WITH MAIN BEDROOM 1 & MEDIA SWAP WITH THE TRADITIONAL FAÇADE

| Living   | 100 1 2             |        | SPECIFICATIONS - GRANNY FLAT |                     |        | DESIGN OPTIONS                           |
|----------|---------------------|--------|------------------------------|---------------------|--------|------------------------------------------|
| LIVING   | 180.1m²             | 19.4sq | Living                       | 99.8m²              | 10.8sq | Standard Floor Plan                      |
| Porch    | 9.0m²               | 0.9sq  | Porch                        | 6.7m <sup>2</sup>   | 0.7sq  | Granny Flat Kitchen, Living & Study Swap |
| Alfresco | 35.5m²              | 3.8sq  | Alfresco                     | 13.0m <sup>2</sup>  | 1.4sq  | Main Bedroom 1 & Media Swap              |
| Garage   | 36.0m²              | 3.9sq  | Garage                       | 20.7m <sup>2</sup>  | 2.2sq  | 4 Bedroom + Study to Main Home           |
| Total    | 260.6m <sup>2</sup> | 28sq   | Total                        | 140.2m <sup>2</sup> | 15.1sq |                                          |