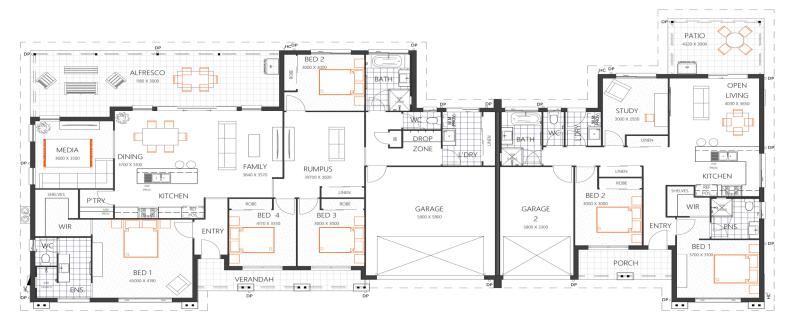

## OWEN 400

HOUSE SIZE (W x D): 33.855m x 16.08m SUITABLE FOR BLOCK SIZES: MIN LOT WIDTH: 36.855m MIN LOT DEPTH: 23.58m

STANDARD FLOOR PLAN WITH THE HERITAGE FAÇADE

| SPECIFICATIONS - MAIN HOME |                     |        | SPECIFICATIONS - GRANNY FLAT |                     |        |
|----------------------------|---------------------|--------|------------------------------|---------------------|--------|
| Living                     | 180.1m²             | 19.4sq | Living                       | 99.8m²              | 10.8sq |
| Porch                      | 9.0m²               | 0.9sq  | Porch                        | 6.7m²               | 0.7sq  |
| Alfresco                   | 35.5m <sup>2</sup>  | 3.8sq  | Alfresco                     | 13.0m²              | 1.4sq  |
| Garage                     | 36.0m²              | 3.9sq  | Garage                       | 20.7m <sup>2</sup>  | 2.2sq  |
| Total                      | 260.6m <sup>2</sup> | 28sq   | Total                        | 140.2m <sup>2</sup> | 15.1sq |

## **DESIGN OPTIONS**

- Standard Floor Plan
- Granny Flat Kitchen, Living & Study Swap
- Main Bedroom 1 & Media Swap
- 4 Bedroom + Study to Main Home

(07) 3886 4449 info@keibuildhomes.com.au www.keibuildhomes.com.au