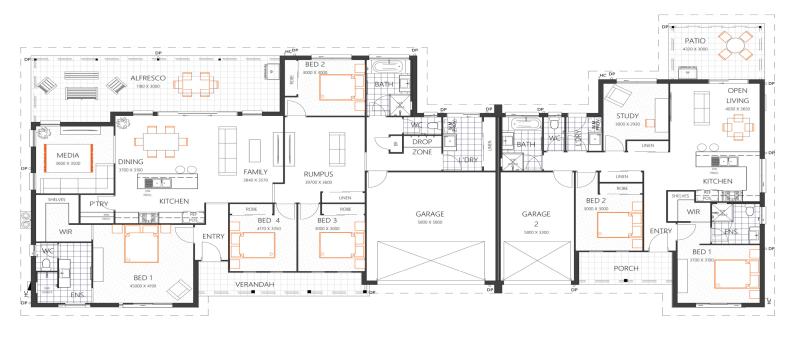

## OWEN 400

HOUSE SIZE (W x D): 33.855m x 16.08m SUITABLE FOR BLOCK SIZES: MIN LOT WIDTH: 36.855m MIN LOT DEPTH: 23.58m

STANDARD FLOOR PLAN WITH THE COASTAL FAÇADE

| SPECIFICATIONS - MAIN HOME |                     |        | SPECIFICATIONS - GRANNY FLAT |                     |        |
|----------------------------|---------------------|--------|------------------------------|---------------------|--------|
| Living                     | 180.1m²             | 19.4sq | Living                       | 99.8m²              | 10.8sq |
| Porch                      | 9.0m²               | 0.9sq  | Porch                        | 6.7m <sup>2</sup>   | 0.7sq  |
| Alfresco                   | 35.5m <sup>2</sup>  | 3.8sq  | Alfresco                     | 13.0m²              | 1.4sq  |
| Garage                     | 36.0m²              | 3.9sq  | Garage                       | 20.7m²              | 2.2sq  |
| Total                      | 260.6m <sup>2</sup> | 28sq   | Total                        | 140.2m <sup>2</sup> | 15.1sq |