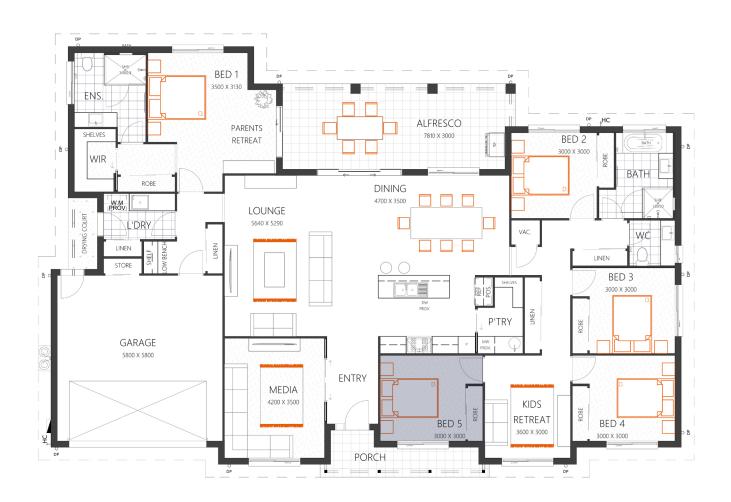

## OXLEY 288

HOUSE SIZE (W x D): 23.01m x 15.55m SUITABLE FOR BLOCK SIZES: MIN LOT WIDTH: 26.01m MIN LOT DEPTH: 23.05m

ALTERNATE OPTION WITH STUDY TO FIFTH BEDROOM WITH THE TRADITIONAL FAÇADE

| ROOM SIZES     |            |            |            | SPECIFICATIONS |                     |        |
|----------------|------------|------------|------------|----------------|---------------------|--------|
| Master Bedroom | 3.5 x 3.1m | Family     | 5.6 x 5.2m | Living         | 217.4m²             | 23.4sq |
| Bedroom 2      | 3.0 x 3.0m | Dining     | 4.7 x 3.5m | Porch          | 6.7m²               | 0.8sq  |
| Bedroom 3      | 3.0 x 3.0m | Media Room | 4.2 x 3.5m | Alfresco       | 24.0m <sup>2</sup>  | 2.6sq  |
| Bedroom 4      | 3.0 x 3.0m | Alfresco   | 7.8 x 3.0m | Garage         | 37.3m²              | 4.0sq  |
| Bedroom 5      | 3.0 x 3.0m | Garage     | 5.8 x 5.8m | Total          | 288.0m <sup>2</sup> | 31.0sq |