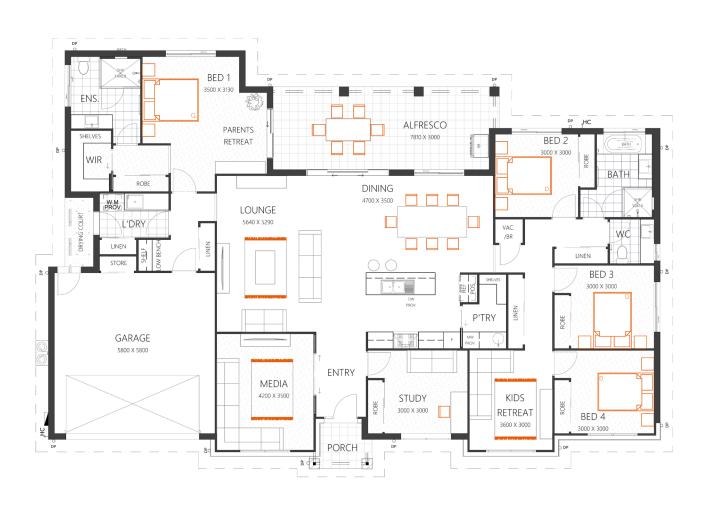

## **OXLEY 288**

HOUSE SIZE (W x D): 23.01m x 15.85m SUITABLE FOR BLOCK SIZES: MIN LOT WIDTH: 26.01m MIN LOT DEPTH: 23.35m

4 - 2 - 3 - 2

STANDARD FLOOR PLAN WITH THE HERITAGE FACADE

| ROOM SIZES     |            |          |            | SPECIFICATIONS |                     |        |
|----------------|------------|----------|------------|----------------|---------------------|--------|
| Master Bedroom | 3.5 x 3.1m | Family   | 5.6 x 5.2m | Living         | 217.4m²             | 23.4sq |
| Bedroom 2      | 3.0 x 3.0m | Dining   | 4.7 x 3.5m | Porch          | 6.7m²               | 0.8sq  |
| Bedroom 3      | 3.0 x 3.0m | Study    | 3.0 x 3.0m | Alfresco       | 24.0m²              | 2.6sq  |
| Bedroom 4      | 3.0 x 3.0m | Alfresco | 7.8 x 3.0m | Garage         | 37.3m²              | 4.0m   |
| Media Room     | 4.2 x 3.5m | Garage   | 5.8 x 5.8m | Total          | 288.0m <sup>2</sup> | 31.0sq |