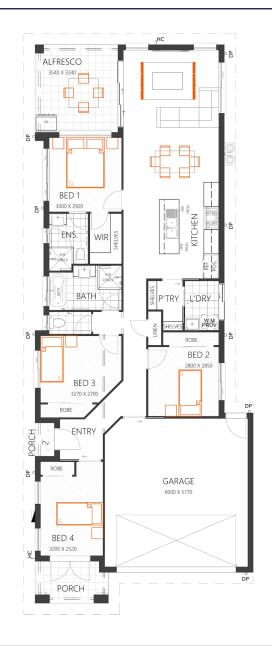

## **MACLEAY 170**

HOUSE SIZE (W x D): 9.25m x 23.48m SUITABLE FOR BLOCK SIZES: MIN LOT WIDTH: 10.5m

MIN LOT DEPTH: 27.48m

STANDARD FLOOR PLAN WITH THE COASTAL FAÇADE

| ROOM SIZES     |            |             |            | SPECIFICATIONS |                     |        | DESIGN OPTIONS          |
|----------------|------------|-------------|------------|----------------|---------------------|--------|-------------------------|
| Master Bedroom | 3.0 x 2.9m | Open Living | 5.3 x 3.8m | Living         | 115.1m²             | 12.4sq | Standard Floor plan     |
| Bedroom 2      | 2.8 x 2.8m | Alfresco    | 3.5 x 3.3m | Porches        | 6.0m <sup>2</sup>   | 0.6sq  | • 3 Bedrooms with Study |
| Bedroom 3      | 3.2 x 2.7m | Garage      | 6.0 x 5.7m | Alfresco       | 11.9m²              | 1.3sq  |                         |
| Bedroom 4      | 3.2 x 2.5m |             |            | Garage         | 38.3m²              | 4.1m   |                         |
|                |            |             |            | Total          | 171.3m <sup>2</sup> | 18.4sq |                         |