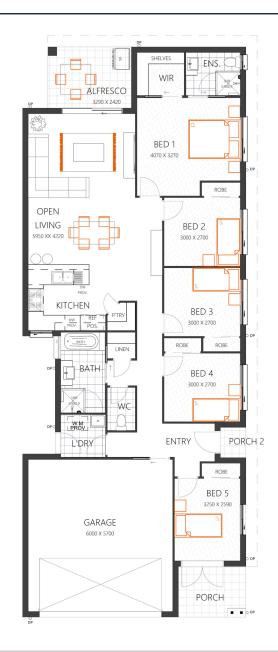

## FRASER 190

HOUSE SIZE (W x D): 9.25m x 22.95m SUITABLE FOR BLOCK SIZES: MIN LOT WIDTH: 11.0m MIN LOT DEPTH: 30.45m

STANDARD FLOOR PLAN WITH THE HERITAGE FACADE

| ROOM SIZES     |            |             |            | SPECIFICATIONS |                     |        |
|----------------|------------|-------------|------------|----------------|---------------------|--------|
| Master Bedroom | 4.0 x 3.2m | Open Living | 5.9 x 4.2m | Living         | 136.5m²             | 14.7sq |
| Bedroom 2      | 3.0 x 2.7m | Alfresco    | 3.2 x 2.4m | Porches        | 6.5m <sup>2</sup>   | 0.7sq  |
| Bedroom 3      | 3.0 x 2.7m | Garage      | 6.0 x 5.7m | Alfresco       | 8.0m <sup>2</sup>   | 0.9sq  |
| Bedroom 4      | 3.0 x 2.9m |             |            | Garage         | 38.2m²              | 4.1m   |
| Bedroom 5      | 3.2 x 2.5m |             |            | Total          | 189.2m <sup>2</sup> | 20.4sq |