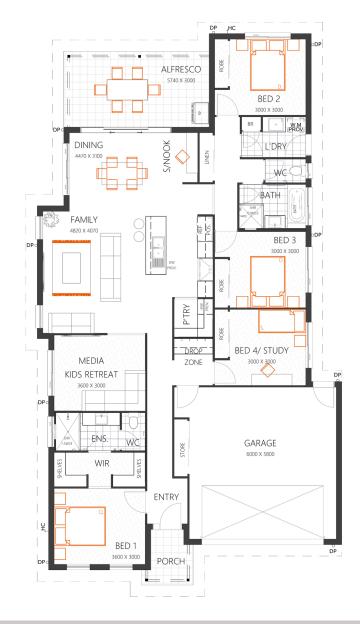

Smart, modern design that's perfect for family living.

The Ellis 219 really does have it all! As you enter through the home you'll find a generous master bedroom with huge walk-in robe and adjoining ensuite. Off the family room is a media room with our signature drop zone just as you enter the home from the garage. You'll be the envy of all your friends with our spacious undercover alfresco that opens up from the open-plan living and dining area. Opposite the living space is three additional bedrooms, full bathroom and plenty of storage with a linen cupboard opposite the laundry. With a study nook near the kitchen - this house truly is the perfect solution for any growing family.

## STANDARD FLOOR PLAN WITH THE TRADITIONAL FAÇADE

| ROOM SIZES     |            |          |            | SPECIFICATIONS |                     |        |
|----------------|------------|----------|------------|----------------|---------------------|--------|
| Master Bedroom | 3.6 x 3.0m | Family   | 4.8 x 4.0m | Living         | 156.8m²             | 16.9sq |
| Bedroom 2      | 3.0 x 3.0m | Dining   | 4.4 x 3.1m | Porch          | 3.7m²               | 0.4sq  |
| Bedroom 3      | 3.0 x 3.0m | Alfresco | 5.7 x 3.0m | Alfresco       | 17.2m²              | 1.9sq  |
| Bedroom 4      | 3.0 x 3.0m | Garage   | 6.0 x 5.8m | Garage         | 40.8m²              | 4.4sq  |
| Media Room     | 3.6 x 3.0m |          |            | Total          | 218.5m <sup>2</sup> | 23.5sq |

## **DESIGN OPTIONS**

- Standard Floor Plan
- Fourth Bedroom + Kids Retreat Swap
- Master Bedroom to Rear of House
- Master Bedroom & Media Swap

info@keibuildhomes.com.au www.keibuildhomes.com.au