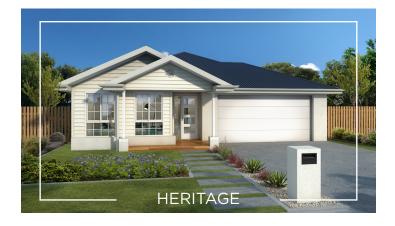

Smart, modern design that's perfect for family living.

The Ellis 219 really does have it all! As you enter through the home you'll find a generous master bedroom with huge walk-in robe and adjoining ensuite. Off the family room is a media room with our signature drop zone just as you enter the home from the garage. You'll be the envy of all your friends with our spacious undercover alfresco that opens up from the open-plan living and dining area. Opposite the living space is three additional bedrooms, full bathroom and plenty of storage with a linen cupboard opposite the laundry. With a study nook near the kitchen - this house truly is the perfect solution for any growing family.

## **FAÇADE OPTIONS**







## ELLIS 219

HOUSE SIZE (W x D): 12.48m x 22.69m SUITABLE FOR BLOCK SIZES: MIN LOT WIDTH: 14.23m

MIN LOT DEPTH: 30.19m

## STANDARD FLOOR PLAN WITH THE TRADITIONAL FAÇADE





| ROOM SIZES     |            |          |            | SPECIFICATIONS |                     |        |
|----------------|------------|----------|------------|----------------|---------------------|--------|
| Master Bedroom | 3.6 x 3.0m | Family   | 4.8 x 4.0m | Living         | 156.8m²             | 16.9sq |
| Bedroom 2      | 3.0 x 3.0m | Dining   | 4.4 x 3.1m | Porch          | 3.7m²               | 0.4sq  |
| Bedroom 3      | 3.0 x 3.0m | Alfresco | 5.7 x 3.0m | Alfresco       | 17.2m²              | 1.9sq  |
| Bedroom 4      | 3.0 x 3.0m | Garage   | 6.0 x 5.8m | Garage         | 40.8m²              | 4.4