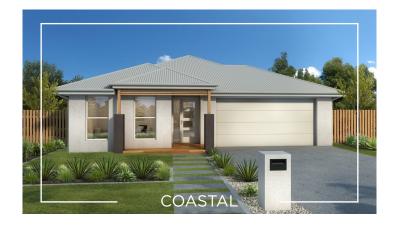

Smart, modern design that's perfect for family living.

The Ellis 219 really does have it all! As you enter through the home you'll find a generous master bedroom with huge walk-in robe and adjoining ensuite. Off the family room is a media room with our signature drop zone just as you enter the home from the garage. You'll be the envy of all your friends with our spacious undercover alfresco that opens up from the open-plan living and dining area. Opposite the living space is three additional bedrooms, full bathroom and plenty of storage with a linen cupboard opposite the laundry. With a study nook near the kitchen - this house truly is the perfect solution for any growing family.

## **FAÇADE OPTIONS**







## ELLIS 219

HOUSE SIZE (W x D): 12.48m x 22.69m SUITABLE FOR BLOCK SIZES: MIN LOT WIDTH: 14.23m

MIN LOT DEPTH: 30.19m

## STANDARD FLOOR PLAN WITH THE TRADITIONAL FAÇADE





| ROOM SIZES     |            |          |            | SPECIFICATIONS |                     |        |
|----------------|------------|----------|------------|----------------|---------------------|--------|
| Master Bedroom | 3.6 x 3.0m | Family   | 4.8 x 4.0m | Living         | 156.8m²             | 16.9sq |
| Bedroom 2      | 3.0 x 3.0m | Dining   | 4.4 x 3.1m | Porch          | 3.7m²               | 0.4sq  |
| Bedroom 3      | 3.0 x 3.0m | Alfresco | 5.7 x 3.0m | Alfresco       | 17.2m²              | 1.9sq  |
| Bedroom 4      | 3.0 x 3.0m | Garage   | 6.0 x 5.8m | Garage         | 40.8m²              | 4