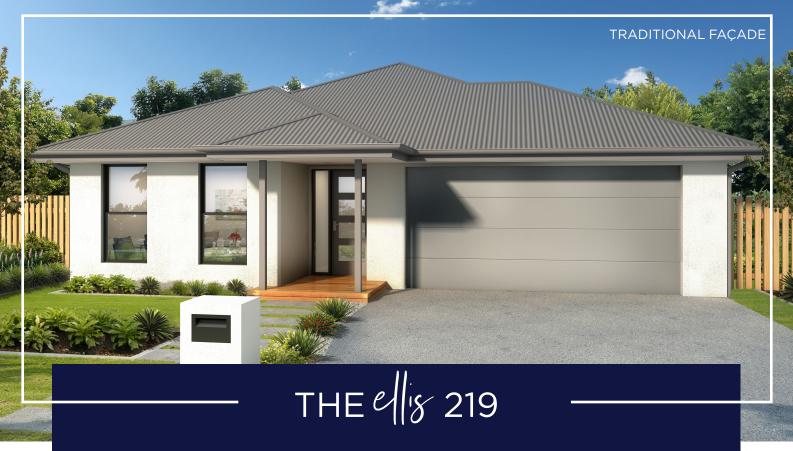

## **FAÇADE OPTIONS**

## ELLIS 219

HOUSE SIZE (W x D): 12.48m x 22.69m SUITABLE FOR BLOCK SIZES: MIN LOT WIDTH: 14.23m

MIN LOT DEPTH: 30.19m

## STANDARD FLOOR PLAN WITH THE TRADITIONAL FAÇADE

| ROOM SIZES     |            |          |            | SPECIFICATIONS |                     |        |
|----------------|------------|----------|------------|----------------|---------------------|--------|
| Master Bedroom | 3.6 x 3.0m | Family   | 4.8 x 4.0m | Living         | 156.8m²             | 16.9sq |
| Bedroom 2      | 3.0 x 3.0m | Dining   | 4.4 x 3.1m | Porch          | 3.7m²               | 0.4sq  |
| Bedroom 3      | 3.0 x 3.0m | Alfresco | 5.7 x 3.0m | Alfresco       | 17.2m²              | 1.9sq  |
| Bedroom 4      | 3.0 x 3.0m | Garage   | 6.0 x 5.8m | Garage         | 40.8m²              | 4.4sq  |
| Media Room     | 3.6 x 3.0m |          |            | Total          | 218.5m <sup>2</sup> | 23.5sq |