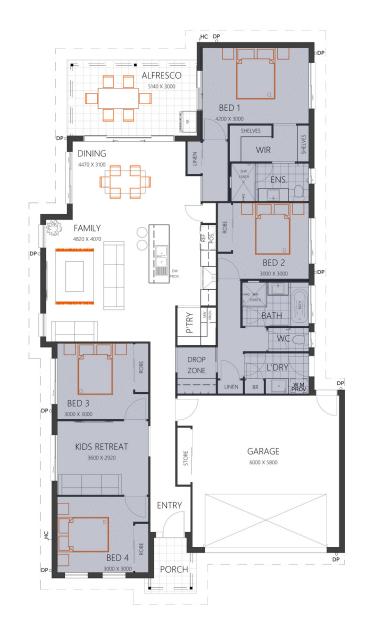

## THE ELLIS 219

HOUSE SIZE (W x D): 12.48m x 22.69m SUITABLE FOR BLOCK SIZES: MIN LOT WIDTH: 14.23m MIN LOT DEPTH: 30.19m

ALTERNATE OPTION WITH MASTER BEDROOM TO REAR OF HOUSE WITH THE TRADITIONAL FAÇADE

| ROOM SIZES     |            |          |              | SPECIFICATIONS |                     |        |
|----------------|------------|----------|--------------|----------------|---------------------|--------|
| Master Bedroom | 4.2 x 3.0m | Family   | 4.82 x 4.07m | Living         | 158.6m²             | 16.9sq |
| Bedroom 2      | 3.0 x 3.0m | Dining   | 4.47 x 3.1m  | Porch          | 3.7m²               | 0.4sq  |
| Bedroom 3      | 3.0 x 3.0m | Alfresco | 5.1 x 3.0m   | Alfresco       | 17.2m <sup>2</sup>  | 1.9sq  |
| Bedroom 4      | 3.0 x 3.0m | Garage   | 6.0 x 5.8m   | Garage         | 40.8m²              | 4.4sq  |
| Kids Retreat   | 3.6 x 2.9m |          |              | Total          | 218.9m <sup>2</sup> | 23.6sq |