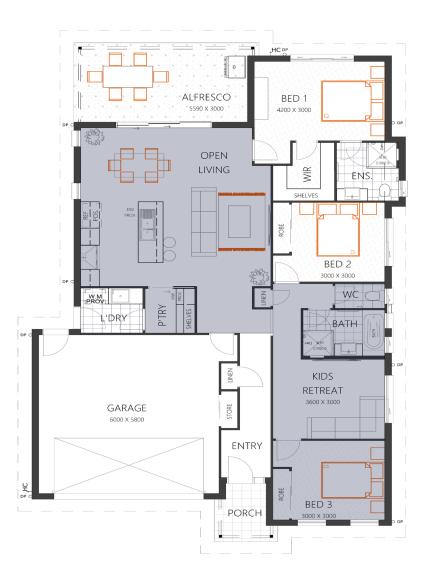

HOUSE SIZE (W x D): 12.48m x 19.78m SUITABLE FOR BLOCK SIZES: MIN LOT WIDTH: 15.48m MIN LOT DEPTH: 27.28m

2

0

2

0

2

3

## ALTERNATE OPTION WITH KITCHEN FLIP + KIDS RETREAT WITH THE TRADITIONAL FAÇADE

| ROOM SIZES     |            |          |            | SPECIFICATIONS |                     |        | DESIGN OPTIONS                              |
|----------------|------------|----------|------------|----------------|---------------------|--------|---------------------------------------------|
| Master Bedroom | 4.2 x 3.0m | Family   | 3.4 x 3.2m | Living         | 132.2m <sup>2</sup> | 14.2sq | Standard Floor Plan                         |
| Bedroom 2      | 3.0 x 3.0m | Dining   | 5.5 x 2.8m | Porch          | 3.7m <sup>2</sup>   | 0.4sq  | Fourth Bedroom                              |
| Bedroom 3      | 3.0 x 3.0m | Alfresco | 5.5 x 3.0m | Alfresco       | 16.9m²              | 1.8sq  | Kitchen Flip + Kids Retreat                 |
| Kids Retreat   | 3.6 x 3.0m | Garage   | 6.0 x 5.8m | Garage         | 38.7m²              | 4.2sq  | Kitchen Flip, Kids Retreat + Fourth Bedroom |
|                |            |          |            | Total          | 191.5m <sup>2</sup> | 20.6sq |                                             |