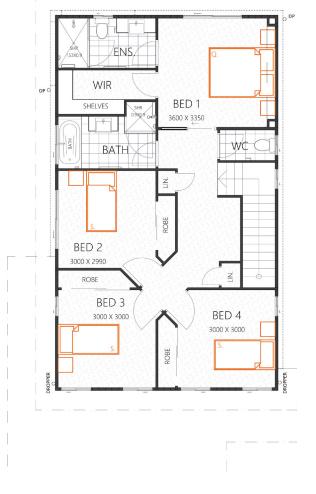

## GROUND FLOOR

| ROOM SIZES     |            |             |            | SPECIFICATIONS |                     |        | DESIGN OPTIONS        |
|----------------|------------|-------------|------------|----------------|---------------------|--------|-----------------------|
| Master Bedroom | 3.6 x 3.3m | Open Living | 5.0 x 3.6m | Total Living   | 134.1m²             | 14.4sq | Standard Floor Plan   |
| Bedroom 2      | 3.0 x 2.9m | Alfresco    | 2.6 x 2.3m | Porch          | 3.9m²               | 0.4sq  | • 3 Bedroom + Rumpus  |
| Bedroom 3      | 3.0 x 3.0m | Garage      | 5.8 x 5.8m | Alfresco       | 6.0m <sup>2</sup>   | 0.6sq  | Kitchen & Living Swap |
| Bedroom 4      | 3.0 x 3.0m |             |            | Garage         | 37.6m²              | 4.1sq  |                       |
|                |            |             |            | Total          | 181.6m <sup>2</sup> | 19.5q  |                       |

**FIRST FLOOR**