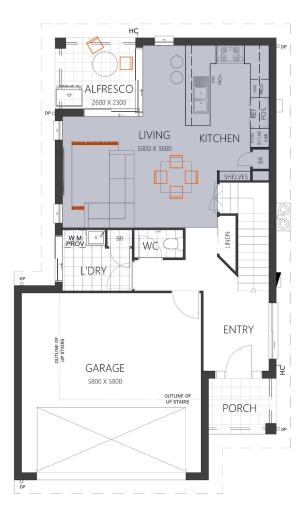

## DAYDREAM 181

HOUSE SIZE (W x D): 8.9m x 15.19m SUITABLE FOR BLOCK SIZES: MIN LOT WIDTH: 10.17m MIN LOT DEPTH: 19.19m

ALTERNATE OPTION KITCHEN & LIVING SWAP WITH THE TRADITIONAL FAÇADE 

## GROUND FLOOR

| ROOM SIZES     |            |             |            | SPECIFICATIONS |                     |        | DESIGN OPTIONS        |
|----------------|------------|-------------|------------|----------------|---------------------|--------|-----------------------|
| Master Bedroom | 3.6 x 3.3m | Open Living | 5.0 x 3.6m | Total Living   | 134.1m²             | 14.4sq | Standard Floor Plan   |
| Bedroom 2      | 3.0 x 2.9m | Alfresco    | 2.6 x 2.3m | Porch          | 3.9m²               | 0.4sq  | • 3 Bedroom + Rumpus  |
| Bedroom 3      | 3.0 x 3.0m | Garage      | 5.8 x 5.8m | Alfresco       | 6.0m <sup>2</sup>   | 0.6sq  | Kitchen & Living Swap |
| Bedroom 4      | 3.0 x 3.0m |             |            | Garage         | 37.6m²              | 4.1sq  |                       |
|                |            |             |            | Total          | 181.6m <sup>2</sup> | 19.5q  |                       |

## (07) 3886 4449 info@keibuildhomes.com.au www.keibuildhomes.com.au

Dimensions shown are for the Traditional Façade. This document should only be used as a guide. Refer to working drawings for detailed specifications. Block sizes may vary depending on estate and council regulations. This floor plan is owned by Keibuild Homes and cannot be reproduced either wholly or in part, in any form. © Keibuild Homes 2019. QBCC Licence Number 15126405.