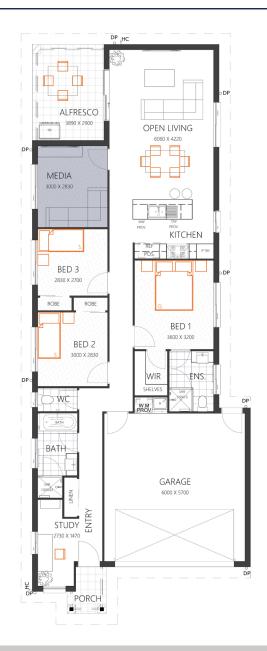

## **BEDARRA 172**

HOUSE SIZE (W x D): 9.28m x 23.95m SUITABLE FOR BLOCK SIZES: MIN LOT WIDTH: 10.53m MIN LOT DEPTH: 27.95m

ALTERNATE OPTION WITH 3 BEDROOMS WITH MEDIA ROOM + KITCHEN SWAP WITH THE TRADITIONAL FACADE

| ROOM SIZES     |
|----------------|
| Master Bedroom |

| master Bearoom | 3.6 X 3.2m | Open Living |
|----------------|------------|-------------|
| Bedroom 2      | 3.0 x 2.8m | Study Nook  |
| Bedroom 3      | 2.8 x 2.7m | Alfresco    |
| Media Room     | 30x28m     | Garage      |

## **SPECIFICATIONS**

6.0 x 4.2m 2.7 x 1.4m

3.8 x 2.9m

6.0 x 5.7m

| Total           | 172.6m <sup>2</sup> | 18.6sq |  |  |
|-----------------|---------------------|--------|--|--|
| Garage          | 37.9m²              | 4.1m   |  |  |
| Alfresco        | 11.3m²              | 1.2sq  |  |  |
| Porch           | 2.6m²               | 0.3sq  |  |  |
| Living          | 120.8m²             | 13.0sq |  |  |
| SFECII ICATIONS |                     |        |  |  |

## **DESIGN OPTIONS**

- Standard Floor Plan
- 3 Bedrooms with Kids Retreat
- 3 Bedrooms with Media Room

(07) 3886 4449

info@keibuildhomes.com.au www.keibuildhomes.com.au