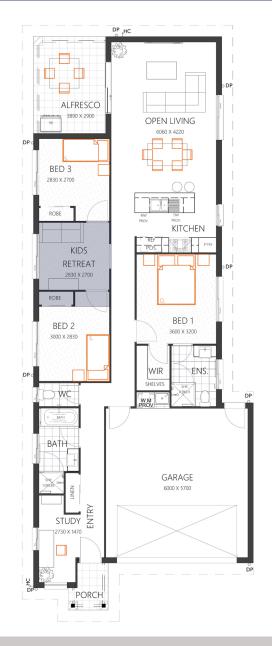

## **BEDARRA 172**

HOUSE SIZE (W x D): 9.28m x 23.95m SUITABLE FOR BLOCK SIZES: MIN LOT WIDTH: 10.53m MIN LOT DEPTH: 27.95m

ALTERNATE OPTION WITH 3 BEDROOMS WITH KIDS RETREAT WITH THE TRADITIONAL FAÇADE

## **ROOM SIZES SPECIFICATIONS** Master Bedroom 3.6 x 3.2m Open Living 6.0 x 4.2m 120.8m<sup>2</sup> 13.0sq Livina 3.0 x 2.8m Study Nook 2.7 x 1.4m 2.6m<sup>2</sup> 0.3sq Bedroom 2 Porch 2.8 x 2.7m Alfresco 3.8 x 2.9m Alfresco 11.3m<sup>2</sup> 1.2sq Kids Retreat 2.8 x 2.7m Garage 6.0 x 5.7m Garage 37.9m<sup>2</sup> 4.1m