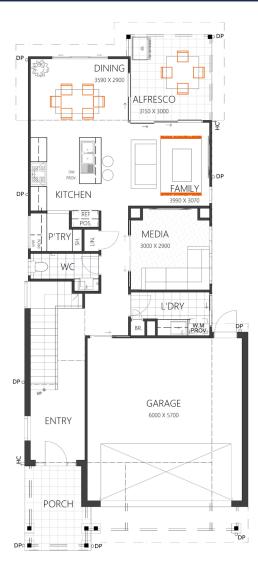

HOUSE SIZE (W x D): 8.55m x 19.45m SUITABLE FOR BLOCK SIZES: MIN LOT WIDTH: 12.45m MIN LOT DEPTH: 26.95m

FIRST FLOOR

| ROOM SIZES     |            |          | SPECIFICATIONS |              |                     | DESIGN OPTIONS |                                           |
|----------------|------------|----------|----------------|--------------|---------------------|----------------|-------------------------------------------|
| Master Bedroom | 3.9 x 3.6m | Family   | 5.6 x 4.3m     | Total Living | 157m²               | 16.9sq         | Standard Floor Plan                       |
| Bedroom 2      | 3.0 x 3.0m | Dining   | 3.5 x 2.9m     | Porch        | 6.8m²               | 0.7sq          | Kitchen & Family Swap + Study Nook        |
| Bedroom 3      | 3.5 x 2.7m | Alfresco | 3.1 x 3.0m     | Alfresco     | 9.6m²               | 1.0sq          | • 3 Bedroom with Retreat + Study Nook     |
| Bedroom 4      | 2.7 x 2.4m | Garage   | 6.0 x 5.7m     | Garage       | 38.3m²              | 4.1sq          | • 4 Bedroom Downstairs + Upstairs Retreat |
| Media Room     | 3.0 x 2.9m |          |                | Total        | 214.9m <sup>2</sup> | 23.1sq         |                                           |
|                |            |          |                |              |                     |                |                                           |