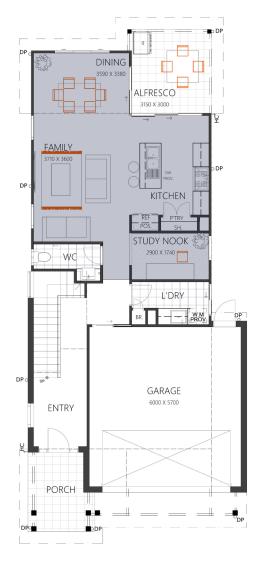

## ZARIE 215

HOUSE SIZE (W x D): 8.55m x 19.77m SUITABLE FOR BLOCK SIZES: MIN LOT WIDTH: 12.45m MIN LOT DEPTH: 27.27m

ALTERNATE OPTION WITH 3 BEDROOMS WITH RETREAT + STUDY NOOK WITH THE TRADITIONAL FAÇADE

**GROUND FLOOR** 

FIRST FLOOR

| ROOM SIZES     |            |          |            | SPECIFICATIONS |                     |        |
|----------------|------------|----------|------------|----------------|---------------------|--------|
| Master Bedroom | 3.9 x 3.6m | Family   | 3.7 x 3.6m | Total Living   | 157m²               | 16.9sq |
| Bedroom 2      | 3.0 x 3.0m | Dining   | 3.5 x 3.3m | Porch          | 6.8m²               | 0.7sq  |
| Bedroom 3      | 2.9 x 2.7m | Alfresco | 3.1 x 3.0m | Alfresco       | 9.6m²               | 1.0sq  |
| Study Nook     | 2.9 x 1.7m | Garage   | 6.0 x 5.7m | Garage         | 38.3m²              | 4.1sq  |
| Kids Retreat   | 3.5 x 2.7m |          |            | Total          | 214.9m <sup>2</sup> | 23.1sq |