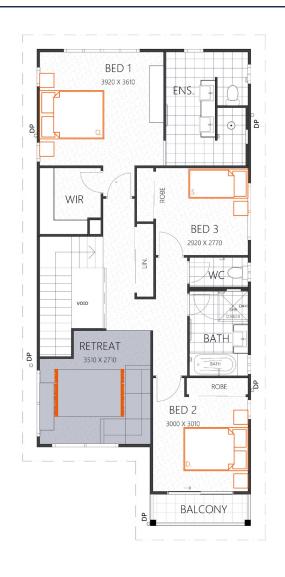

## ZARIE 215

HOUSE SIZE (W x D): 8.55m x 19.77m SUITABLE FOR BLOCK SIZES: MIN LOT WIDTH: 12.45m MIN LOT DEPTH: 27.27m

ALTERNATE OPTION WITH 3 BEDROOMS WITH RETREAT + STUDY NOOK WITH THE TRADITIONAL FAÇADE

**GROUND FLOOR** 

FIRST FLOOR

| ROOM SIZES     |            |          |            | SPECIFICATIONS |                     |        |
|----------------|------------|----------|------------|----------------|---------------------|--------|
| Master Bedroom | 3.9 x 3.6m | Family   | 3.7 x 3.6m | Total Living   | 157m²               | 16.9sq |
| Bedroom 2      | 3.0 x 3.0m | Dining   | 3.5 x 3.3m | Porch          | 6.8m²               | 0.7sq  |
| Bedroom 3      | 2.9 x 2.7m | Alfresco | 3.1 x 3.0m | Alfresco       | 9.6m²               | 1.0sq  |
| Study Nook     | 2.9 x 1.7m | Garage   | 6.0 x 5.7m | Garage         | 38.3m²              | 4.1sq  |
| Kids Retreat   | 3.5 x 2.7m |          |            | Total          | 214.9m <sup>2</sup> | 23.1sq |