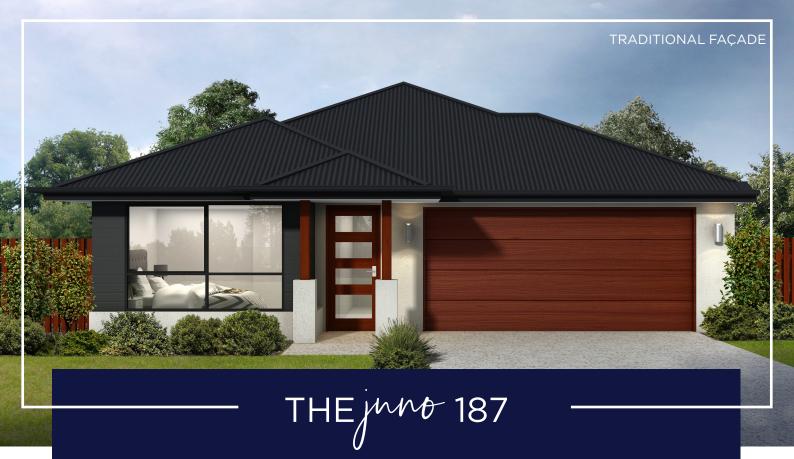

## JUNO 187

HOUSE SIZE (W x D): 11.45m x 20.355m SUITABLE FOR BLOCK SIZES: MIN LOT WIDTH: 12.5m MIN LOT DEPTH: 25.0m

MIN LOT DEPTH: 25.0m

STANDARD FLOOR PLAN WITH THE TRADITIONAL FAÇADE

| ROOM SIZES     |            |             |            | SPECIFICATIONS |                    |        |
|----------------|------------|-------------|------------|----------------|--------------------|--------|
| Master Bedroom | 3.7 x 3.0m | Open Living | 5.6 x 4.3m | Living         | 134.9m²            | 14.5sq |
| Bedroom 2      | 3.0 x 3.0m | Study Nook  | 3.6 x 1.6m | Porch          | 4.4m²              | 0.5sq  |
| Bedroom 3      | 3.0 x 3.0m | Alfresco    | 3.0 x 3.0m | Alfresco       | 9.3m²              | 1.0sq  |
| Bedroom 4      | 3.0 x 3.0m | Garage      | 5.8 x 5.8m | Garage         | 37.2m <sup>2</sup> | 4.0m   |
|                |            |             |            | Total          | 185.8m²            | 20sq   |