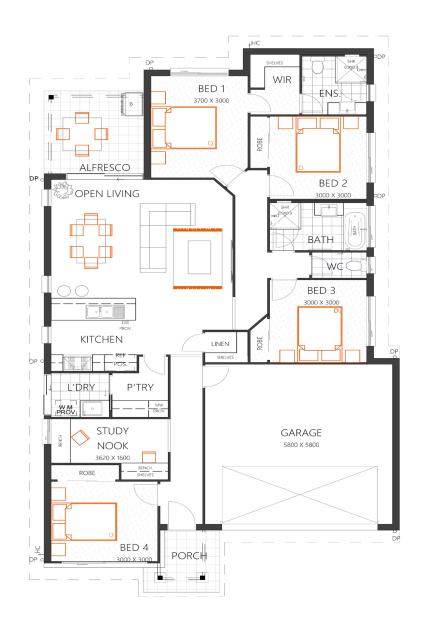

Everything your family needs and more!

There is space for your family grow in this budget-friendly four bedroom home, which even includes a spacious study nook just off the entry hall.

The kitchen is the central hub of the home with a long island bench and a view to the backyard—even a walk-in pantry that is only steps from the garage so you can easily unload your groceries. All bedrooms are tucked away for privacy from the main living area. Venturing to the back of the home you arrive at the master bedroom with its very own walk-in robe and master ensuite—the perfect place for some quiet time to relax.

## JUNO 187

HOUSE SIZE (W x D): 11.45m x 20.355m SUITABLE FOR BLOCK SIZES: MIN LOT WIDTH: 12.5m MIN LOT DEPTH: 25.0m

MIN LOT DEPTH: 25.0m

STANDARD FLOOR PLAN WITH THE TRADITIONAL FAÇADE

| ROOM SIZES     |            |             |            | SPECIFICATIONS |                    |        |
|----------------|------------|-------------|------------|----------------|--------------------|--------|
| Master Bedroom | 3.7 x 3.0m | Open Living | 5.6 x 4.3m | Living         | 134.9m²            | 14.5sq |
| Bedroom 2      | 3.0 x 3.0m | Study Nook  | 3.6 x 1.6m | Porch          | 4.4m²              | 0.5sq  |
| Bedroom 3      | 3.0 x 3.0m | Alfresco    | 3.0 x 3.0m | Alfresco       | 9.3m²              | 1.0sq  |
| Bedroom 4      | 3.0 x 3.0m | Garage      | 5.8 x 5.8m | Garage         | 37.2m <sup>2</sup> | 4.0m   |
|                |            |             |            | Total          | 185.8m²            | 20sq   |