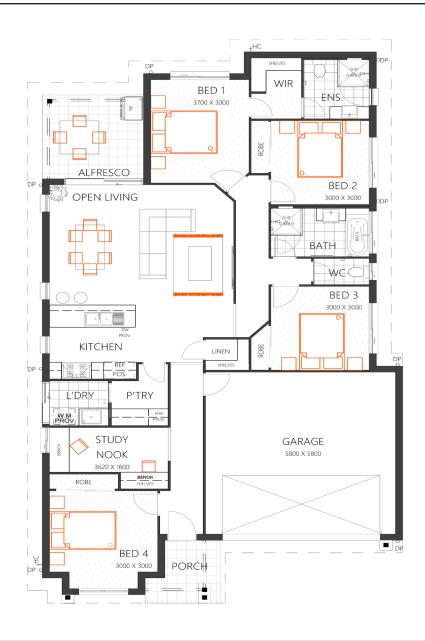

## **JUNO 187**

HOUSE SIZE (W x D): 11.45 W x 20.205m SUITABLE FOR BLOCK SIZES:

ITABLE FOR BLOCK SIZES: MIN LOT WIDTH: 12.5m

MIN LOT WIDTH: 12.5m MIN LOT DEPTH: 25.0m

STANDARD FLOOR PLAN WITH THE HERITAGE FACADE

| ROOM SIZES     |            |             |            | SPECIFICATIONS |                    |        |
|----------------|------------|-------------|------------|----------------|--------------------|--------|
| Master Bedroom | 3.7 x 3.0m | Open Living | 5.6 x 4.3m | Living         | 136.4m²            | 14.7sq |
| Bedroom 2      | 3.0 x 3.0m | Study Nook  | 3.6 x 1.6m | Porch          | 4.4m²              | 0.5sq  |
| Bedroom 3      | 3.0 x 3.0m | Alfresco    | 3.0 x 3.0m | Alfresco       | 9.3m²              | 1.0sq  |
| Bedroom 4      | 3.0 x 3.0m | Garage      | 5.8 x 5.8m | Garage         | 37.2m <sup>2</sup> | 4.0m   |
|                |            |             |            | Total          | 187.3m²            | 20.2sq |