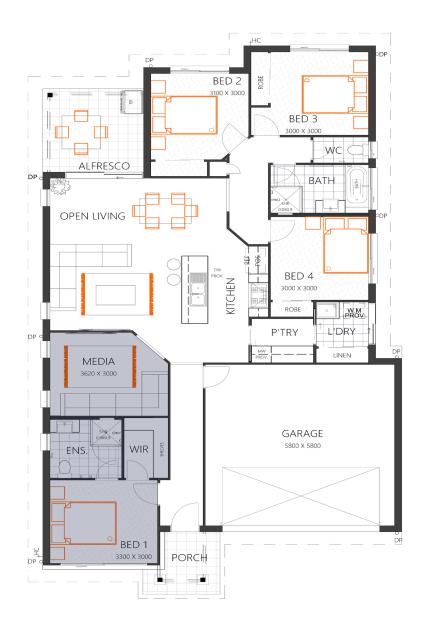

## JUNO 187

HOUSE SIZE (W x D): 11.45m x 20.355m SUITABLE FOR BLOCK SIZES: MIN LOT WIDTH: 12.5m MIN LOT DEPTH: 25.0m

ALTERNATE OPTION WITH MASTER & MEDIA ROOM TO FRONT + KITCHEN SWAP WITH THE TRADITIONAL FACADE

| ROOM SIZES     |            |             | SPECIFICATIONS |          |                     | DESIGN OPTIONS |                              |
|----------------|------------|-------------|----------------|----------|---------------------|----------------|------------------------------|
| Master Bedroom | 3.3 x 3.0m | Open Living | 5.4 x 4.0m     | Living   | 134.9m²             | 14.6sq         | Standard Floor Plan          |
| Bedroom 2      | 3.1 x 3.0m | Media Room  | 3.6 x 3.0m     | Porch    | 4.4m²               | 0.5sq          | Media + Bedroom 4 to Fron    |
| Bedroom 3      | 3.0 x 3.0m | Alfresco    | 3.0 x 3.0m     | Alfresco | 9.3m²               | 1.0sq          | Media to Front, Kitchen Flip |
| Bedroom 4      | 3.0 x 3.0m | Garage      | 5.8 x 5.8m     | Garage   | 37.2m <sup>2</sup>  | 4.0m           | Master & Media to Front + I  |
|                |            |             |                | Total    | 185.8m <sup>2</sup> | 20sq           |                              |